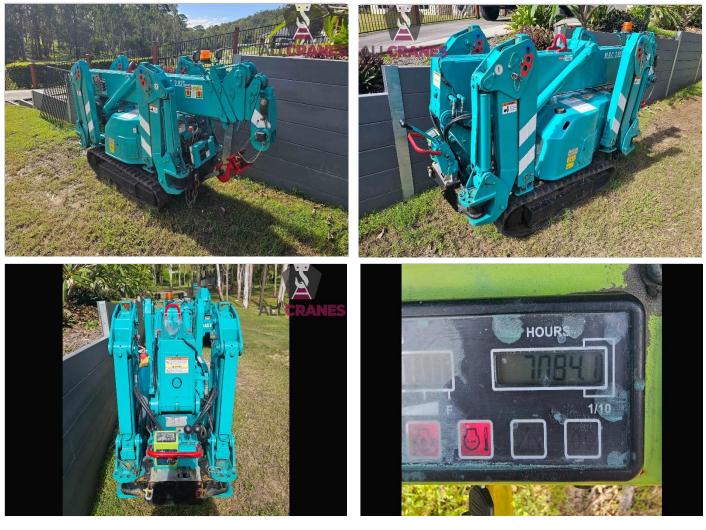

## **USED EQUIPMENT – MINI CRAWLER**

ABN: 94 603 777 055

Updated 9/04/2025

| Make       | Maeda   | Model   | MC285C | Tonnes          | 2.82t  |
|------------|---------|---------|--------|-----------------|--------|
| Year       | 2007    | Hours   | 7,084  | Tracks          | Rubber |
| Boom       | 8.575   | Fly Jib | N/A    | Track Condition | Good   |
| Crane Safe | Current | Hooks   | 1      | Condition       | Good   |