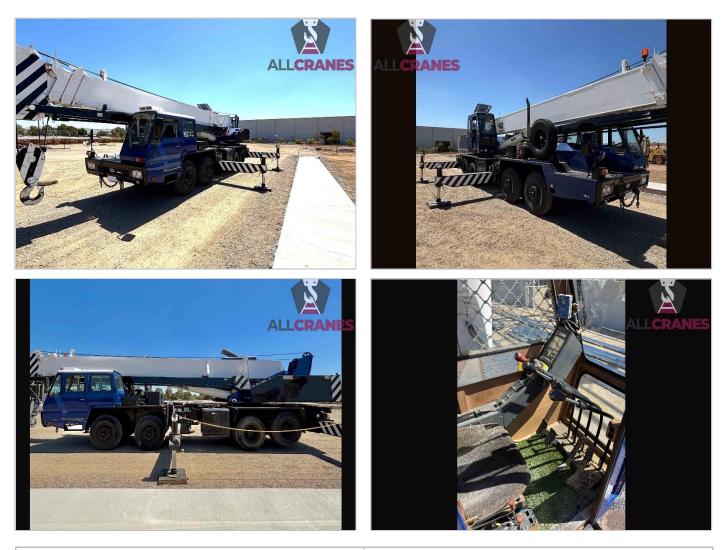

## **USED EQUIPMENT – TRUCK CRANE**

ABN: 94 603 777 055

Updated 11/04/2025

| Make       | Tadano  | Model                    | TL300E      | Tonnes    | 30t                       |
|------------|---------|--------------------------|-------------|-----------|---------------------------|
| Year       | 2006    | Kilometres               | 37,125      | Hours     | U – 2,518  <br>L – 10,995 |
| Boom       | 33m     | Fly Jib                  | 14.5m       | Tyres %   | 10.00R20<br>Brand New     |
| Crane Safe | Current | <b>Road Registration</b> | Current VIC | Condition | Good                      |

| Accessorie | S.       |
|------------|----------|
| A000330110 | <b>.</b> |

- Hooks 2: (3.4t & 30t)
- Dual Winches
- 3.4t Counterweight
- Spare Wheel and Carrier

## Comments:

- Major Inspection valid till 2026
- New Seal in Luffing Ram
- New Tele Reel

DISCLAIMER. We have in preparing this document used our best endeavours to ensure the information contained is true and accurate but accept no responsibility and disclaim all liability in respect to any errors, omissions, inaccuracies or misstatements contained. Prospective purchasers should make their own enquiries to verify the information contained in this document. Machine may remain in service until sold and may accrue additional hours and kilometres.