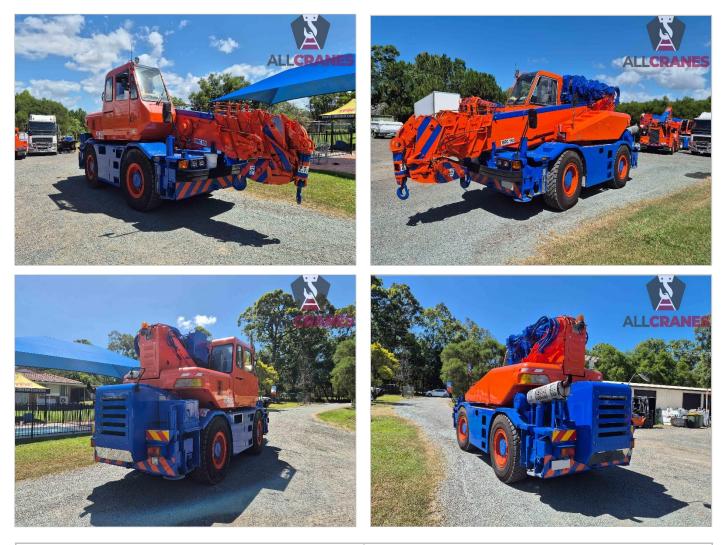

## **USED EQUIPMENT – CITY CLASS**

Updated 4/03/2025

| Make       | Kobelco | Model                    | RK160-2     | Tonnes    | 16t       |
|------------|---------|--------------------------|-------------|-----------|-----------|
| Year       | 1994    | Kilometres               | 99,136      | Hours     | 11,500    |
| Boom       | 25m     | Fly Jib                  | 5.5m        | Tyres     | 445/80R25 |
| Crane Safe | Current | <b>Road Registration</b> | Current QLD | Condition | Good      |

| Accessories: Con        | mments:                        |
|-------------------------|--------------------------------|
| • Hooks: 2 (2.7t & 16t) | Major Inspection valid to 2031 |

DISCLAIMER. We have in preparing this document used our best endeavours to ensure the information contained is true and accurate but accept no responsibility and disclaim all liability in respect to any errors, omissions, inaccuracies or misstatements contained. Prospective purchasers should make their own enquiries to verify the information contained in this document. Machine may remain in service until sold and may accrue additional hours and kilometres.