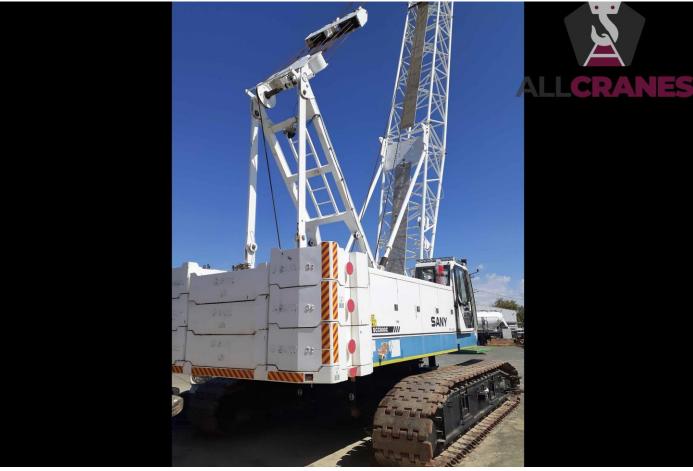

## **USED EQUIPMENT – CRAWLER**

ABN: 94 603 777 055

Updated 18/03/2025

| Make       | Sany    | Model         | SCC800C | Tonnes    | 80t           |
|------------|---------|---------------|---------|-----------|---------------|
| Year       | 2008    | Kilometres    | N/A     | Hours     | 5,766         |
| Boom       | 58m     | Fly Jib       | TBA     | Hooks     | 25t, 50t, 80t |
| Crane Safe | Current | Counterweight | 25.5t   | Condition | Good          |