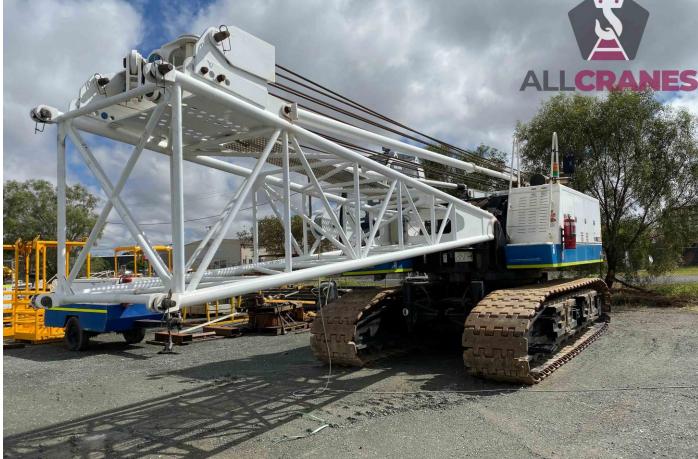

## **USED EQUIPMENT – CRAWLER**

ABN: 94 603 777 055

Updated 18/03/2025

| Make       | Sany    | Model         | SCC800C | Tonnes    | 80t           |
|------------|---------|---------------|---------|-----------|---------------|
| Year       | 2008    | Kilometres    | N/A     | Hours     | 5,766         |
| Boom       | 58m     | Fly Jib       | TBA     | Hooks     | 25t, 50t, 80t |
| Crane Safe | Current | Counterweight | 25.5t   | Condition | Good          |

| Accessories: | Comments:                      |
|--------------|--------------------------------|
|              | Major Inspection valid to 2029 |
|              |                                |
|              |                                |