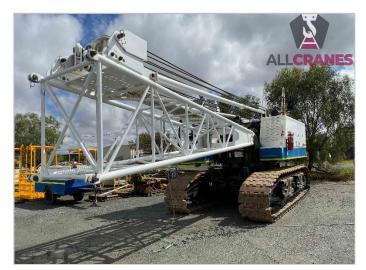

## **USED EQUIPMENT – CRAWLER**

ABN: 94 603 777 055

Updated 18/03/2025

| Make       | Sany    | Model         | SCC800C | Tonnes    | 80t           |
|------------|---------|---------------|---------|-----------|---------------|
| Year       | 2008    | Kilometres    | N/A     | Hours     | 5,766         |
| Boom       | 58m     | Fly Jib       | TBA     | Hooks     | 25t, 50t, 80t |
| Crane Safe | Current | Counterweight | 25.5t   | Condition | Good          |

| Accessories: | Comments:                      |
|--------------|--------------------------------|
|              | Major Inspection valid to 2029 |
|              |                                |
|              |                                |