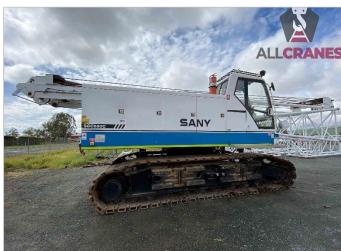

## **USED EQUIPMENT – CRAWLER**

ABN: 94 603 777 055

Updated 18/03/2025

| Make       | Sany    | Model         | SCC800C | Tonnes    | 80t           |
|------------|---------|---------------|---------|-----------|---------------|
| Year       | 2008    | Kilometres    | N/A     | Hours     | 5,766         |
| Boom       | 58m     | Fly Jib       | TBA     | Hooks     | 25t, 50t, 80t |
| Crane Safe | Current | Counterweight | 25.5t   | Condition | Good          |

| Accessories: | Comments:                      |
|--------------|--------------------------------|
|              | Major Inspection valid to 2029 |
|              |                                |
|              |                                |