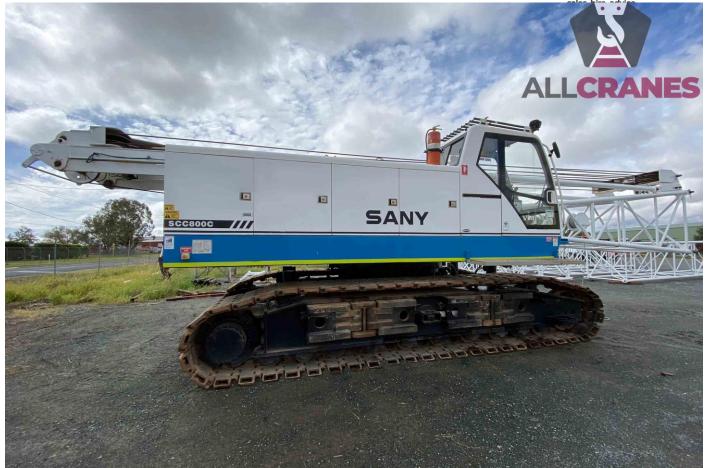

## **USED EQUIPMENT – CRAWLER**

ABN: 94 603 777 055

Updated 18/03/2025

| Make       | Sany    | Model         | SCC800C | Tonnes    | 80t           |
|------------|---------|---------------|---------|-----------|---------------|
| Year       | 2008    | Kilometres    | N/A     | Hours     | 5,766         |
| Boom       | 58m     | Fly Jib       | TBA     | Hooks     | 25t, 50t, 80t |
| Crane Safe | Current | Counterweight | 25.5t   | Condition | Good          |