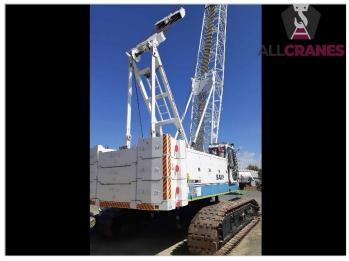

## **USED EQUIPMENT – CRAWLER**

ABN: 94 603 777 055

Updated 18/03/2025

| Make       | Sany    | Model         | SCC800C | Tonnes    | 80t           |
|------------|---------|---------------|---------|-----------|---------------|
| Year       | 2008    | Kilometres    | N/A     | Hours     | 5,766         |
| Boom       | 58m     | Fly Jib       | TBA     | Hooks     | 25t, 50t, 80t |
| Crane Safe | Current | Counterweight | 25.5t   | Condition | Good          |

| Accessories: | Comments:                      |
|--------------|--------------------------------|
|              | Major Inspection valid to 2029 |
|              |                                |
|              |                                |