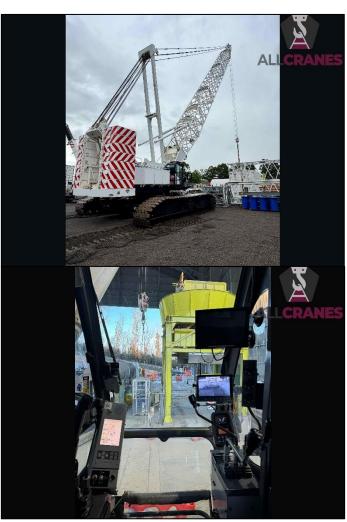

## **USED EQUIPMENT – CRAWLER**

ABN: 94 603 777 055

## Updated 17/02/2025

| Make       | Kobelco | Model            | CKE2500-2 | Tonnes    | 250t            |
|------------|---------|------------------|-----------|-----------|-----------------|
| Year       | 2013    | Kilometres       | N/A       | Hours     | 16,439          |
| Boom       | 76m     | Fly Jib          | 30.5m     | Hooks     | 70t, 35t, 13.5t |
| Crane Safe | Current | Major Inspection | 2032      | Condition | Good            |

## Accessories:

- Hooks 3: (70t, 35t, 13.5t Ball Hook)
- Auxiliary Sheave
- Boom consists of the following sections: 7.6m Boom Base, 7.6m Upper Boom, 3m Boom Insert x2, 6.1m Boom Insert, 12.2m Boom Insert x4
- Fixed Jib consists of the following sections: 4.6m jib base, 4.6m upper jib, 3m insert, 6.1m insert x3