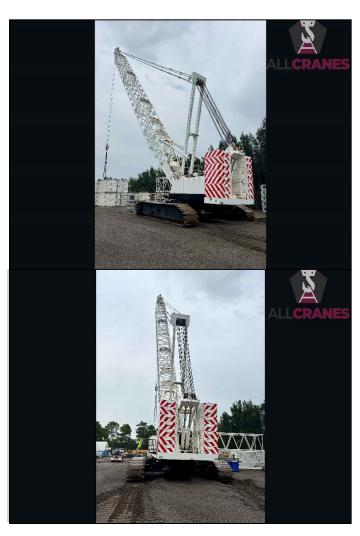

## **USED EQUIPMENT – CRAWLER**

ABN: 94 603 777 055

## Updated 17/02/2025

| Make       | Kobelco | Model            | CKE2500-2 | Tonnes    | 250t            |
|------------|---------|------------------|-----------|-----------|-----------------|
| Year       | 2013    | Kilometres       | N/A       | Hours     | 16,439          |
| Boom       | 76m     | Fly Jib          | 30.5m     | Hooks     | 70t, 35t, 13.5t |
| Crane Safe | Current | Major Inspection | 2032      | Condition | Good            |

## Accessories:

- Hooks 3: (70t, 35t, 13.5t Ball Hook)
- Auxiliary Sheave
- Boom consists of the following sections: 7.6m Boom Base, 7.6m Upper Boom, 3m Boom Insert x2, 6.1m Boom Insert, 12.2m Boom Insert x4
- Fixed Jib consists of the following sections: 4.6m jib base, 4.6m upper jib, 3m insert, 6.1m insert x3