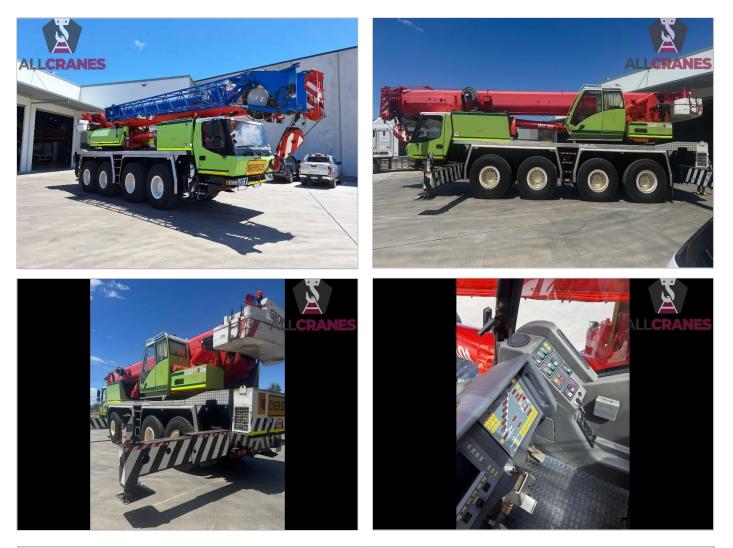

## **USED EQUIPMENT – ALL TERRAIN**

Updated 18/02/2025

| Make       | Grove   | Model                    | GMK4080-1   | Tonnes    | 80t                   |
|------------|---------|--------------------------|-------------|-----------|-----------------------|
| Year       | 2009    | Kilometres               | 99,465      | Hours     | U – N/A<br>L - 13,352 |
| Boom       | 51m     | Swing Away Fly Jib       | 8.7-15m     | Tyres     | 525/80R25 - 60%       |
| Crane Safe | Current | <b>Road Registration</b> | Current NSW | Condition | Good                  |

| Accessories |  |
|-------------|--|
| Accessories |  |

- Hooks: 3 (8t headache ball, 16t single sheave & 40t 3 sheave)
- 6.8t Counterweight + additional 12.5t
- 1x Winch

## Comments:

- Major Inspection valid to 2025
- Single Engine
- Winch Rope replaced recently

DISCLAIMER. We have in preparing this document used our best endeavours to ensure the information contained is true and accurate but accept no responsibility and disclaim all liability in respect to any errors, omissions, inaccuracies or misstatements contained. Prospective purchasers should make their own enquiries to verify the information contained in this document. Machine may remain in service until sold and may accrue additional hours and kilometres.