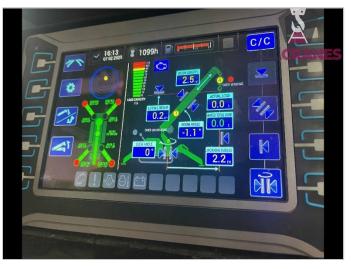

## **USED EQUIPMENT – MINI CRAWLER**

ABN: 94 603 777 055

Updated 12/02/2025

| Make       | Maeda   | Model   | MC285C-3 | Tonnes          | 2.82t  |
|------------|---------|---------|----------|-----------------|--------|
| Year       | 2019    | Hours   | 1,099    | Tracks          | Rubber |
| Boom       | 8.575m  | Fly Jib | N/A      | Track Condition | Good   |
| Crane Safe | Current | Hooks   | 2.79t    | Condition       | Good   |