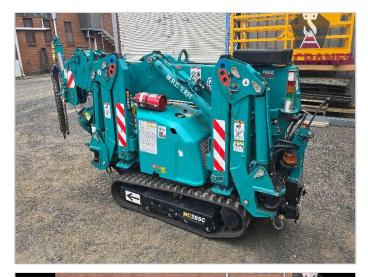

## **USED EQUIPMENT – MINI CRAWLER**

ABN: 94 603 777 055

Updated 12/02/2025

| Make       | Maeda   | Model   | MC285C-3 | Tonnes          | 2.82t  |
|------------|---------|---------|----------|-----------------|--------|
| Year       | 2019    | Hours   | 1,099    | Tracks          | Rubber |
| Boom       | 8.575m  | Fly Jib | N/A      | Track Condition | Good   |
| Crane Safe | Current | Hooks   | 2.79t    | Condition       | Good   |

| Accessories:                                           | Comments: |  |  |
|--------------------------------------------------------|-----------|--|--|
| <ul><li>Searcher Hook</li><li>Remote Control</li></ul> |           |  |  |