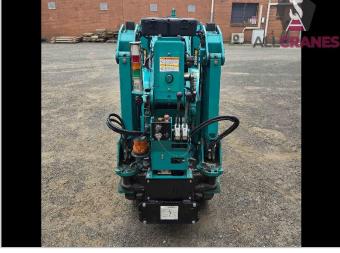

## **USED EQUIPMENT – MINI CRAWLER**

ABN: 94 603 777 055

Updated 12/02/2025

| Make       | Maeda   | Model   | MC285C-3 | Tonnes          | 2.82t  |
|------------|---------|---------|----------|-----------------|--------|
| Year       | 2019    | Hours   | 1,099    | Tracks          | Rubber |
| Boom       | 8.575m  | Fly Jib | N/A      | Track Condition | Good   |
| Crane Safe | Current | Hooks   | 2.79t    | Condition       | Good   |

| Accessories:                                           | Comments: |  |  |
|--------------------------------------------------------|-----------|--|--|
| <ul><li>Searcher Hook</li><li>Remote Control</li></ul> |           |  |  |