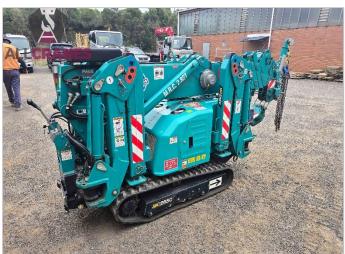

## **USED EQUIPMENT – MINI CRAWLER**

ABN: 94 603 777 055

Updated 12/02/2025

| Make       | Maeda   | Model   | MC285C-3 | Tonnes          | 2.82t  |
|------------|---------|---------|----------|-----------------|--------|
| Year       | 2019    | Hours   | 1,099    | Tracks          | Rubber |
| Boom       | 8.575m  | Fly Jib | N/A      | Track Condition | Good   |
| Crane Safe | Current | Hooks   | 2.79t    | Condition       | Good   |

| Accessories:                                           | Comments: |  |  |
|--------------------------------------------------------|-----------|--|--|
| <ul><li>Searcher Hook</li><li>Remote Control</li></ul> |           |  |  |