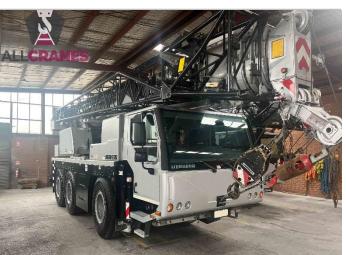

## **USED EQUIPMENT – ALL TERRAIN**

Updated 13/02/2025

| Make       | Liebherr | Model                    | LTM1055-3.2 | Tonnes    | 55t                    |
|------------|----------|--------------------------|-------------|-----------|------------------------|
| Year       | 2012     | Kilometres               | 146,432     | Hours     | U – 9,999<br>L – 6,012 |
| Boom       | 40m      | Fly Jib                  | 16m         | Tyres     | 525-80R25<br>80-90%    |
| Crane Safe | Current  | <b>Road Registration</b> | Current VIC | Condition | Good                   |

## Accessories:

- Dual Winches
- Hooks: 2 (16t 1 Sheave & 6t Headache Ball)
- 12t Total Counterweight
- Rear Toolbox
- Rear Timber Boxes