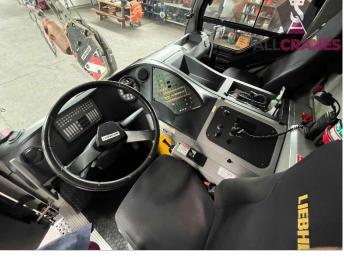

## **USED EQUIPMENT – ALL TERRAIN**

Updated 13/02/2025

| Make       | Liebherr | Model                    | LTM1055-3.2 | Tonnes    | 55t                    |
|------------|----------|--------------------------|-------------|-----------|------------------------|
| Year       | 2012     | Kilometres               | 146,432     | Hours     | U – 9,999<br>L – 6,012 |
| Boom       | 40m      | Fly Jib                  | 16m         | Tyres     | 525-80R25<br>80-90%    |
| Crane Safe | Current  | <b>Road Registration</b> | Current VIC | Condition | Good                   |