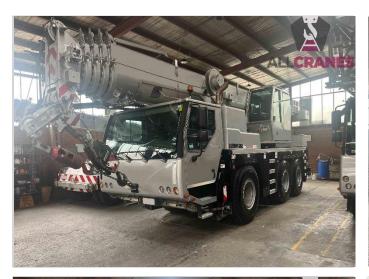

## **USED EQUIPMENT – ALL TERRAIN**

Updated 13/02/2025

| Make       | Liebherr | Model                    | LTM1055-3.2 | Tonnes    | 55t                    |
|------------|----------|--------------------------|-------------|-----------|------------------------|
| Year       | 2012     | Kilometres               | 146,432     | Hours     | U – 9,999<br>L – 6,012 |
| Boom       | 40m      | Fly Jib                  | 16m         | Tyres     | 525-80R25<br>80-90%    |
| Crane Safe | Current  | <b>Road Registration</b> | Current VIC | Condition | Good                   |

## Accessories:

- Dual Winches
- Hooks: 2 (16t 1 Sheave & 6t Headache Ball)
- 12t Total Counterweight
- Rear Toolbox
- Rear Timber Boxes