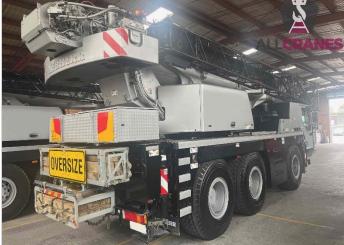

## **USED EQUIPMENT – ALL TERRAIN**

Updated 13/02/2025

| Make       | Liebherr | Model                    | LTM1055-3.2 | Tonnes    | 55t                    |
|------------|----------|--------------------------|-------------|-----------|------------------------|
| Year       | 2012     | Kilometres               | 146,432     | Hours     | U – 9,999<br>L – 6,012 |
| Boom       | 40m      | Fly Jib                  | 16m         | Tyres     | 525-80R25<br>80-90%    |
| Crane Safe | Current  | <b>Road Registration</b> | Current VIC | Condition | Good                   |

## Accessories:

- Dual Winches
- Hooks: 2 (16t 1 Sheave & 6t Headache Ball)
- 12t Total Counterweight
- Rear Toolbox
- Rear Timber Boxes