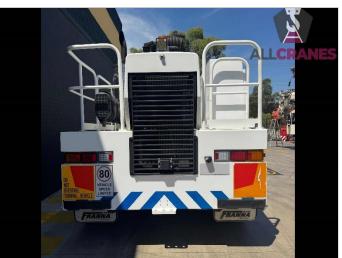

## Updated 13/02/2025

| Make         | Franna  | Model             | AT40        | Tonnes    | 40t       |
|--------------|---------|-------------------|-------------|-----------|-----------|
| Year         | 2022    | Kilometres        | 43,544      | Hours     | 4,819     |
| Transmission | Allison | Engine Type       | Mercedes    | Tyres %   | 50-70%    |
| Crane Safe   | Current | Road Registration | Current QLD | Condition | Very Good |

| Accessories:                                                                       | Comments:                    |
|------------------------------------------------------------------------------------|------------------------------|
| <ul><li>Hand Rails</li><li>Spreader Bar</li><li>Hooks: 2 (30t &amp; 25t)</li></ul> | New rear tyres November 2024 |