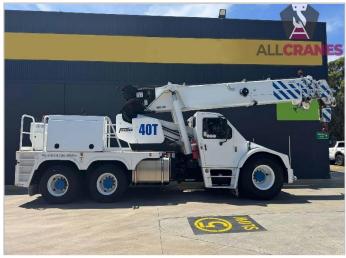

## Updated 13/02/2025

| Make         | Franna  | Model             | AT40        | Tonnes    | 40t       |
|--------------|---------|-------------------|-------------|-----------|-----------|
| Year         | 2022    | Kilometres        | 43,544      | Hours     | 4,819     |
| Transmission | Allison | Engine Type       | Mercedes    | Tyres %   | 50-70%    |
| Crane Safe   | Current | Road Registration | Current QLD | Condition | Very Good |

| Accessories:                                                                       | Comments:                    |
|------------------------------------------------------------------------------------|------------------------------|
| <ul><li>Hand Rails</li><li>Spreader Bar</li><li>Hooks: 2 (30t &amp; 25t)</li></ul> | New rear tyres November 2024 |