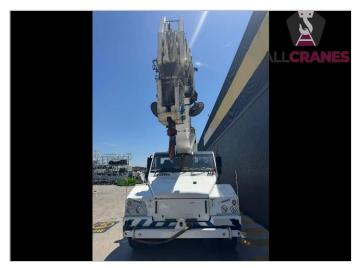

## Updated 13/02/2025

| Make         | Franna  | Model             | AT40        | Tonnes    | 40t       |
|--------------|---------|-------------------|-------------|-----------|-----------|
| Year         | 2022    | Kilometres        | 43,544      | Hours     | 4,819     |
| Transmission | Allison | Engine Type       | Mercedes    | Tyres %   | 50-70%    |
| Crane Safe   | Current | Road Registration | Current QLD | Condition | Very Good |

| Accessories:                                                                       | Comments:                    |
|------------------------------------------------------------------------------------|------------------------------|
| <ul><li>Hand Rails</li><li>Spreader Bar</li><li>Hooks: 2 (30t &amp; 25t)</li></ul> | New rear tyres November 2024 |