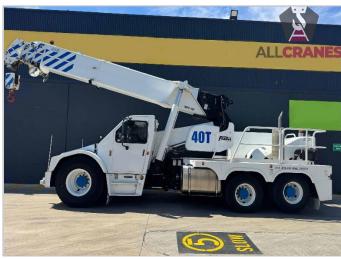

## Updated 13/02/2025

| Make         | Franna  | Model             | AT40        | Tonnes    | 40t       |
|--------------|---------|-------------------|-------------|-----------|-----------|
| Year         | 2022    | Kilometres        | 43,544      | Hours     | 4,819     |
| Transmission | Allison | Engine Type       | Mercedes    | Tyres %   | 50-70%    |
| Crane Safe   | Current | Road Registration | Current QLD | Condition | Very Good |

| Accessories:                                                                       | Comments:                    |
|------------------------------------------------------------------------------------|------------------------------|
| <ul><li>Hand Rails</li><li>Spreader Bar</li><li>Hooks: 2 (30t &amp; 25t)</li></ul> | New rear tyres November 2024 |