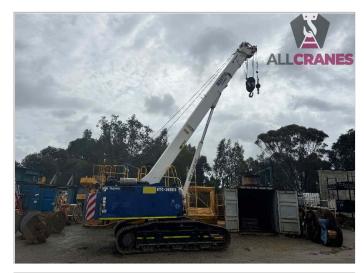

## Updated 30/01/2025

| Make       | Tadano Mantis | Model         | GTC-300EX | Tonnes    | 27t   |
|------------|---------------|---------------|-----------|-----------|-------|
| Year       | 2011          | Kilometres    | N/A       | Hours     | 5,271 |
| Boom       | 24.4m         | Fly Jib       | 6.1m      | Hooks     | 2     |
| Crane Safe | Expired       | Counterweight | 5.2t      | Condition | Good  |

| Accessories:                                      | Comments:                            |  |  |
|---------------------------------------------------|--------------------------------------|--|--|
| <ul><li>Dual Winches</li><li>Hand Rails</li></ul> | No current Major Inspection in place |  |  |
|                                                   |                                      |  |  |