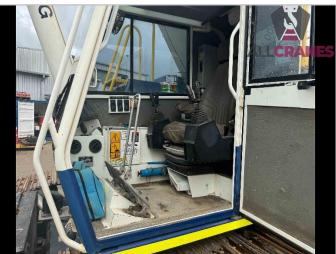

## Updated 30/01/2025

| Make       | Tadano Mantis | Model         | GTC-300EX | Tonnes    | 27t   |
|------------|---------------|---------------|-----------|-----------|-------|
| Year       | 2011          | Kilometres    | N/A       | Hours     | 5,271 |
| Boom       | 24.4m         | Fly Jib       | 6.1m      | Hooks     | 2     |
| Crane Safe | Expired       | Counterweight | 5.2t      | Condition | Good  |

| Accessories:                                      | Comments:                            |  |  |
|---------------------------------------------------|--------------------------------------|--|--|
| <ul><li>Dual Winches</li><li>Hand Rails</li></ul> | No current Major Inspection in place |  |  |
|                                                   |                                      |  |  |