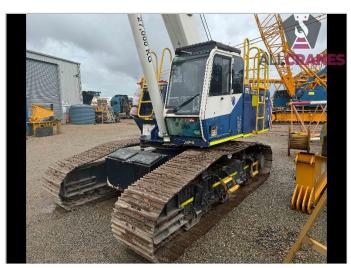

## Updated 30/01/2025

| Make       | Tadano Mantis | Model         | GTC-300EX | Tonnes    | 27t   |
|------------|---------------|---------------|-----------|-----------|-------|
| Year       | 2011          | Kilometres    | N/A       | Hours     | 5,271 |
| Boom       | 24.4m         | Fly Jib       | 6.1m      | Hooks     | 2     |
| Crane Safe | Expired       | Counterweight | 5.2t      | Condition | Good  |

| Accessories:                                      | Comments:                            |  |  |
|---------------------------------------------------|--------------------------------------|--|--|
| <ul><li>Dual Winches</li><li>Hand Rails</li></ul> | No current Major Inspection in place |  |  |
|                                                   |                                      |  |  |