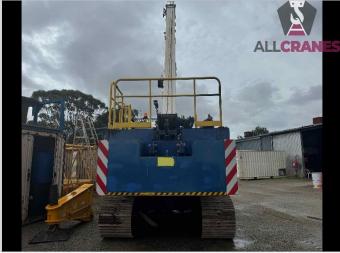

## Updated 30/01/2025

| Make       | Tadano Mantis | Model         | GTC-300EX | Tonnes    | 27t   |
|------------|---------------|---------------|-----------|-----------|-------|
| Year       | 2011          | Kilometres    | N/A       | Hours     | 5,271 |
| Boom       | 24.4m         | Fly Jib       | 6.1m      | Hooks     | 2     |
| Crane Safe | Expired       | Counterweight | 5.2t      | Condition | Good  |

| Accessories:                                      | Comments:                            |  |  |
|---------------------------------------------------|--------------------------------------|--|--|
| <ul><li>Dual Winches</li><li>Hand Rails</li></ul> | No current Major Inspection in place |  |  |
|                                                   |                                      |  |  |