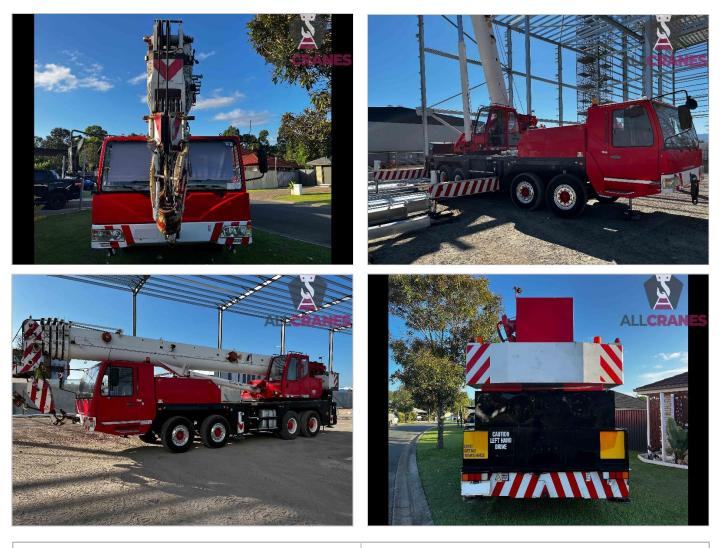

## **USED EQUIPMENT – TRUCK CRANE**

ABN: 94 603 777 055

Updated 30/01/2025

| Make       | Zoomlion | Model                    | QY40V532.2  | Tonnes    | 40t                          |
|------------|----------|--------------------------|-------------|-----------|------------------------------|
| Year       | 2011     | Kilometres               | 81,494      | Hours     | 7,521                        |
| Boom       | 41m      | Fly Jib                  | N/A         | Tyres %   | Front – 4x New<br>Rear – 70% |
| Crane Safe | Current  | <b>Road Registration</b> | Current QLD | Condition | Good                         |

## Accessories:

- Hooks: 2 (40t 5 sheave & 4t)
- Dual Winches

- Comments:
  - Major Inspection valid to 2029

DISCLAIMER. We have in preparing this document used our best endeavours to ensure the information contained is true and accurate but accept no responsibility and disclaim all liability in respect to any errors, omissions, inaccuracies or misstatements contained. Prospective purchasers should make their own enquiries to verify the information contained in this document. Machine may remain in service until sold and may accrue additional hours and kilometres.