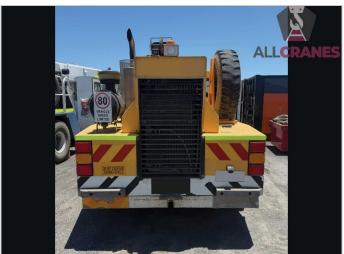

## Updated 19/12/2024

| Make         | Franna  | Model             | MAC25       | Tonnes    | 25t   |
|--------------|---------|-------------------|-------------|-----------|-------|
| Year         | 2006    | Kilometres        | 22,685      | Hours     | 9,878 |
| Transmission | Allison | Engine Type       | Mercedes    | Tyres     | 60%   |
| Crane Safe   | Current | Road Registration | Current NSW | Condition | Good  |

| Accessories:                                                                                             | Comments: |
|----------------------------------------------------------------------------------------------------------|-----------|
| <ul> <li>Super Lift Counterweight</li> <li>Robway Computer</li> <li>Spare Wheel &amp; Carrier</li> </ul> |           |