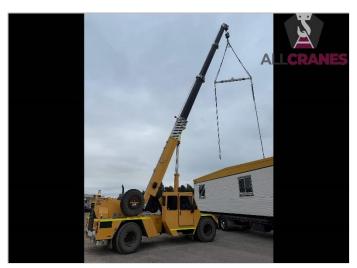

## Updated 19/12/2024

| Make         | Franna  | Model             | MAC25       | Tonnes    | 25t   |
|--------------|---------|-------------------|-------------|-----------|-------|
| Year         | 2006    | Kilometres        | 22,685      | Hours     | 9,878 |
| Transmission | Allison | Engine Type       | Mercedes    | Tyres     | 60%   |
| Crane Safe   | Current | Road Registration | Current NSW | Condition | Good  |

| Accessories:                                                                                             | Comments: |
|----------------------------------------------------------------------------------------------------------|-----------|
| <ul> <li>Super Lift Counterweight</li> <li>Robway Computer</li> <li>Spare Wheel &amp; Carrier</li> </ul> |           |