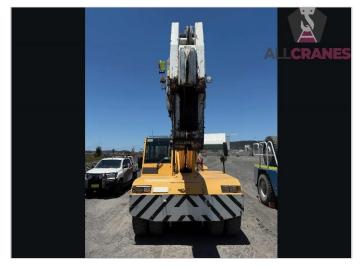

## Updated 19/12/2024

| Make         | Franna  | Model             | MAC25       | Tonnes    | 25t   |
|--------------|---------|-------------------|-------------|-----------|-------|
| Year         | 2006    | Kilometres        | 22,685      | Hours     | 9,878 |
| Transmission | Allison | Engine Type       | Mercedes    | Tyres     | 60%   |
| Crane Safe   | Current | Road Registration | Current NSW | Condition | Good  |

| Accessories:                                                                                             | Comments: |
|----------------------------------------------------------------------------------------------------------|-----------|
| <ul> <li>Super Lift Counterweight</li> <li>Robway Computer</li> <li>Spare Wheel &amp; Carrier</li> </ul> |           |