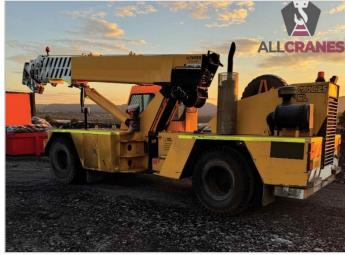

## Updated 19/12/2024

| Make         | Franna  | Model             | MAC25       | Tonnes    | 25t   |
|--------------|---------|-------------------|-------------|-----------|-------|
| Year         | 2006    | Kilometres        | 22,685      | Hours     | 9,878 |
| Transmission | Allison | Engine Type       | Mercedes    | Tyres     | 60%   |
| Crane Safe   | Current | Road Registration | Current NSW | Condition | Good  |

| Accessories:                                                                                             | Comments: |
|----------------------------------------------------------------------------------------------------------|-----------|
| <ul> <li>Super Lift Counterweight</li> <li>Robway Computer</li> <li>Spare Wheel &amp; Carrier</li> </ul> |           |