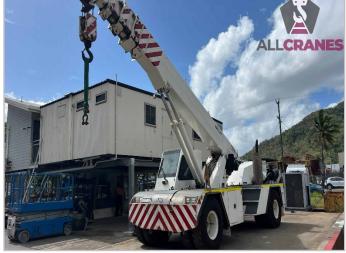

## Updated 11/12/2024

| Make              | Franna  | Model             | MAC25-3     | Tonnes    | 25t   |
|-------------------|---------|-------------------|-------------|-----------|-------|
| Year              | 2008    | Kilometres        | 29,245      | Hours     | 9,579 |
| Transmission      | Allison | Engine Type       | Mercedes    | Tyres     | 70%   |
| Annual Inspection | Current | Road Registration | Current QLD | Condition | Good  |

| Accessories:                                                                       | Comments:                      |  |  |
|------------------------------------------------------------------------------------|--------------------------------|--|--|
| <ul> <li>Super Lift Counterweight</li> <li>3B6 Computer with side slope</li> </ul> | Major Inspection valid to 2028 |  |  |