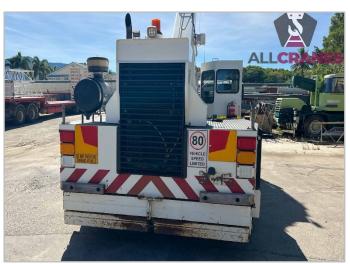

## Updated 11/12/2024

| Make              | Franna  | Model             | MAC25-3     | Tonnes    | 25t   |
|-------------------|---------|-------------------|-------------|-----------|-------|
| Year              | 2008    | Kilometres        | 29,245      | Hours     | 9,579 |
| Transmission      | Allison | Engine Type       | Mercedes    | Tyres     | 70%   |
| Annual Inspection | Current | Road Registration | Current QLD | Condition | Good  |

| Accessories:                                                                       | Comments:                      |  |  |
|------------------------------------------------------------------------------------|--------------------------------|--|--|
| <ul> <li>Super Lift Counterweight</li> <li>3B6 Computer with side slope</li> </ul> | Major Inspection valid to 2028 |  |  |