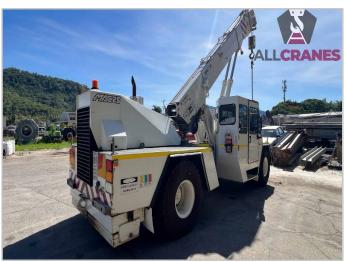

## Updated 11/12/2024

| Make              | Franna  | Model             | MAC25-3     | Tonnes    | 25t   |
|-------------------|---------|-------------------|-------------|-----------|-------|
| Year              | 2008    | Kilometres        | 29,245      | Hours     | 9,579 |
| Transmission      | Allison | Engine Type       | Mercedes    | Tyres     | 70%   |
| Annual Inspection | Current | Road Registration | Current QLD | Condition | Good  |

| Accessories:                                                                       | Comments:                      |  |  |
|------------------------------------------------------------------------------------|--------------------------------|--|--|
| <ul> <li>Super Lift Counterweight</li> <li>3B6 Computer with side slope</li> </ul> | Major Inspection valid to 2028 |  |  |