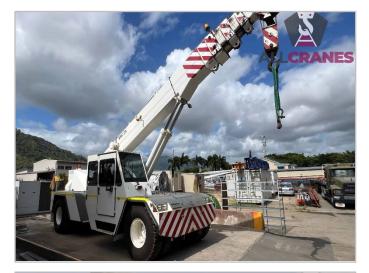

## Updated 11/12/2024

| Make              | Franna  | Model             | MAC25-3     | Tonnes    | 25t   |
|-------------------|---------|-------------------|-------------|-----------|-------|
| Year              | 2008    | Kilometres        | 29,245      | Hours     | 9,579 |
| Transmission      | Allison | Engine Type       | Mercedes    | Tyres     | 70%   |
| Annual Inspection | Current | Road Registration | Current QLD | Condition | Good  |

| Accessories:                                                                       | Comments:                      |  |  |
|------------------------------------------------------------------------------------|--------------------------------|--|--|
| <ul> <li>Super Lift Counterweight</li> <li>3B6 Computer with side slope</li> </ul> | Major Inspection valid to 2028 |  |  |