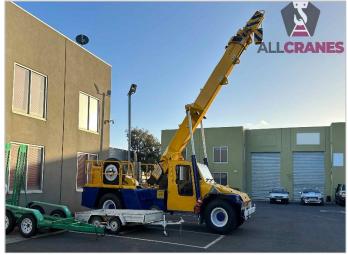

## Updated 3/02/2025

| Make         | Franna  | Model             | AT20-3      | Tonnes    | 20t    |
|--------------|---------|-------------------|-------------|-----------|--------|
| Year         | 2012    | Kilometres        | 32,828      | Hours     | 11,140 |
| Transmission | Allison | Engine Type       | Mercedes    | Tyres     | 70%    |
| Crane Safe   | Current | Road Registration | Current QLD | Condition | Good   |

| Accessories:                                                                                                                        | Comments:                      |  |  |
|-------------------------------------------------------------------------------------------------------------------------------------|--------------------------------|--|--|
| <ul> <li>1x Hook</li> <li>Spreader Bar</li> <li>Rhino Hook</li> <li>Spare Wheel &amp; Carrier</li> <li>Aluminium Toolbox</li> </ul> | Major Inspection valid to 2033 |  |  |