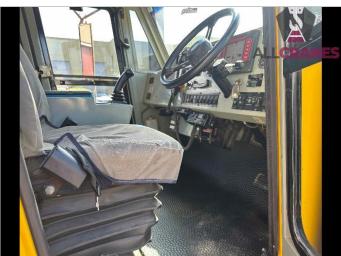

## Updated 3/02/2025

| Make         | Franna  | Model             | AT20-3      | Tonnes    | 20t    |
|--------------|---------|-------------------|-------------|-----------|--------|
| Year         | 2012    | Kilometres        | 32,828      | Hours     | 11,140 |
| Transmission | Allison | Engine Type       | Mercedes    | Tyres     | 70%    |
| Crane Safe   | Current | Road Registration | Current QLD | Condition | Good   |

| Accessories:                                                                                                                        | Comments:                      |  |  |
|-------------------------------------------------------------------------------------------------------------------------------------|--------------------------------|--|--|
| <ul> <li>1x Hook</li> <li>Spreader Bar</li> <li>Rhino Hook</li> <li>Spare Wheel &amp; Carrier</li> <li>Aluminium Toolbox</li> </ul> | Major Inspection valid to 2033 |  |  |