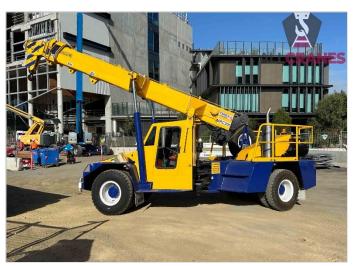

## Updated 3/02/2025

| Make         | Franna  | Model             | AT20-3      | Tonnes    | 20t    |
|--------------|---------|-------------------|-------------|-----------|--------|
| Year         | 2012    | Kilometres        | 32,828      | Hours     | 11,140 |
| Transmission | Allison | Engine Type       | Mercedes    | Tyres     | 70%    |
| Crane Safe   | Current | Road Registration | Current QLD | Condition | Good   |

| Accessories:                                                                                                                        | Comments:                      |  |  |
|-------------------------------------------------------------------------------------------------------------------------------------|--------------------------------|--|--|
| <ul> <li>1x Hook</li> <li>Spreader Bar</li> <li>Rhino Hook</li> <li>Spare Wheel &amp; Carrier</li> <li>Aluminium Toolbox</li> </ul> | Major Inspection valid to 2033 |  |  |