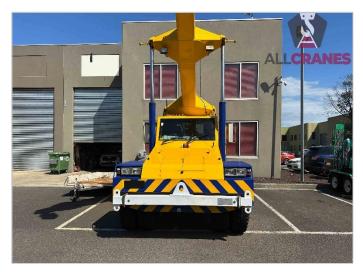

## Updated 3/02/2025

| Make         | Franna  | Model             | AT20-3      | Tonnes    | 20t    |
|--------------|---------|-------------------|-------------|-----------|--------|
| Year         | 2012    | Kilometres        | 32,828      | Hours     | 11,140 |
| Transmission | Allison | Engine Type       | Mercedes    | Tyres     | 70%    |
| Crane Safe   | Current | Road Registration | Current QLD | Condition | Good   |

| Accessories:                                                                                                                        | Comments:                      |  |  |
|-------------------------------------------------------------------------------------------------------------------------------------|--------------------------------|--|--|
| <ul> <li>1x Hook</li> <li>Spreader Bar</li> <li>Rhino Hook</li> <li>Spare Wheel &amp; Carrier</li> <li>Aluminium Toolbox</li> </ul> | Major Inspection valid to 2033 |  |  |