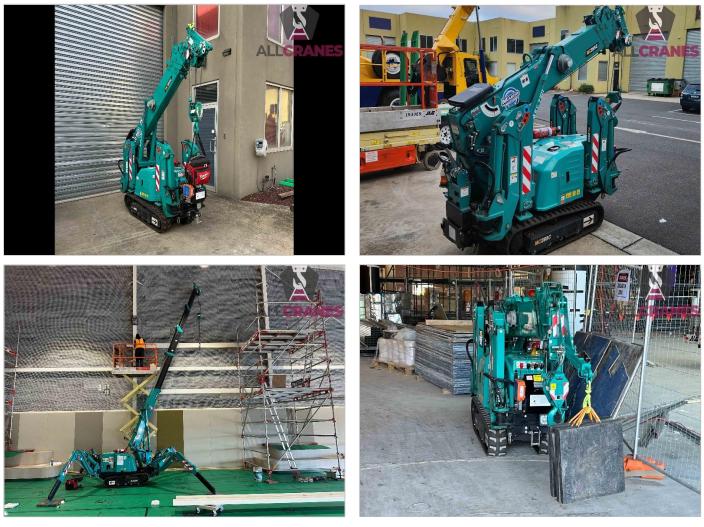

## **USED EQUIPMENT – MINI CRAWLER**

ABN: 94 603 777 055

Updated 4/02/2025

| Make       | Maeda   | Model   | MC285C-3  | Tonnes          | 2.82t    |
|------------|---------|---------|-----------|-----------------|----------|
| Year       | 2023    | Hours   | 257       | Tracks          | Rubber   |
| Boom       | 8.575m  | Fly Jib | N/A       | Track Condition | Near New |
| Crane Safe | Current | Hooks   | 1 (2.79t) | Condition       | Near New |

| Accessories:                                              | Comments: |
|-----------------------------------------------------------|-----------|
| <ul><li>1x Searcher Hook</li><li>Remote Control</li></ul> |           |
|                                                           |           |