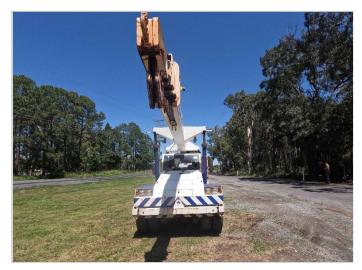

## Updated 13/11/2024

| Make         | Franna  | Model             | AT15     | Tonnes    | 15t   |
|--------------|---------|-------------------|----------|-----------|-------|
| Year         | 2009    | Kilometres        | 43,248   | Hours     | 9,791 |
| Transmission | Alison  | Engine Type       | Mercedes | Tyres     | 80%   |
| Crane Safe   | Current | Road Registration | TBA      | Condition | Good  |

| Accessories:                                                                                                                                 | Comments:                                                                                                |  |  |
|----------------------------------------------------------------------------------------------------------------------------------------------|----------------------------------------------------------------------------------------------------------|--|--|
| <ul> <li>Spreader Bar</li> <li>Fly Jib</li> <li>1x Hook</li> <li>Rhino Hook</li> <li>Handrails</li> <li>Spare Wheel &amp; Carrier</li> </ul> | <ul> <li>10 year inspection valid to 2028</li> <li>Painted in 2 colours included in the price</li> </ul> |  |  |