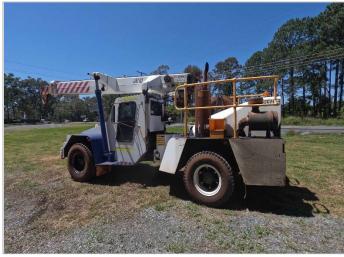

## Updated 13/11/2024

| Make         | Franna  | Model             | AT15     | Tonnes    | 15t   |
|--------------|---------|-------------------|----------|-----------|-------|
| Year         | 2009    | Kilometres        | 43,248   | Hours     | 9,791 |
| Transmission | Alison  | Engine Type       | Mercedes | Tyres     | 80%   |
| Crane Safe   | Current | Road Registration | TBA      | Condition | Good  |

| Accessories:                                                                                                                                 | Comments:                                                                                                |  |  |
|----------------------------------------------------------------------------------------------------------------------------------------------|----------------------------------------------------------------------------------------------------------|--|--|
| <ul> <li>Spreader Bar</li> <li>Fly Jib</li> <li>1x Hook</li> <li>Rhino Hook</li> <li>Handrails</li> <li>Spare Wheel &amp; Carrier</li> </ul> | <ul> <li>10 year inspection valid to 2028</li> <li>Painted in 2 colours included in the price</li> </ul> |  |  |