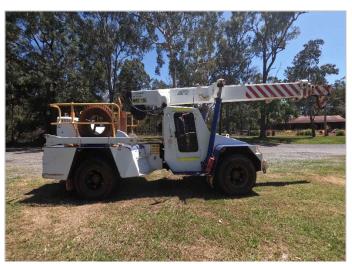

## Updated 13/11/2024

| Make         | Franna  | Model             | AT15     | Tonnes    | 15t   |
|--------------|---------|-------------------|----------|-----------|-------|
| Year         | 2009    | Kilometres        | 43,248   | Hours     | 9,791 |
| Transmission | Alison  | Engine Type       | Mercedes | Tyres     | 80%   |
| Crane Safe   | Current | Road Registration | TBA      | Condition | Good  |

| Accessories:                                                                                                                                 | Comments:                                                                                                |  |  |
|----------------------------------------------------------------------------------------------------------------------------------------------|----------------------------------------------------------------------------------------------------------|--|--|
| <ul> <li>Spreader Bar</li> <li>Fly Jib</li> <li>1x Hook</li> <li>Rhino Hook</li> <li>Handrails</li> <li>Spare Wheel &amp; Carrier</li> </ul> | <ul> <li>10 year inspection valid to 2028</li> <li>Painted in 2 colours included in the price</li> </ul> |  |  |