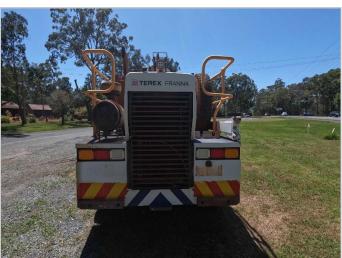

## Updated 13/11/2024

| Make         | Franna  | Model             | AT15     | Tonnes    | 15t   |
|--------------|---------|-------------------|----------|-----------|-------|
| Year         | 2009    | Kilometres        | 43,248   | Hours     | 9,791 |
| Transmission | Alison  | Engine Type       | Mercedes | Tyres     | 80%   |
| Crane Safe   | Current | Road Registration | TBA      | Condition | Good  |

| Accessories:                                                                                                                                 | Comments:                                                                                                |  |  |
|----------------------------------------------------------------------------------------------------------------------------------------------|----------------------------------------------------------------------------------------------------------|--|--|
| <ul> <li>Spreader Bar</li> <li>Fly Jib</li> <li>1x Hook</li> <li>Rhino Hook</li> <li>Handrails</li> <li>Spare Wheel &amp; Carrier</li> </ul> | <ul> <li>10 year inspection valid to 2028</li> <li>Painted in 2 colours included in the price</li> </ul> |  |  |