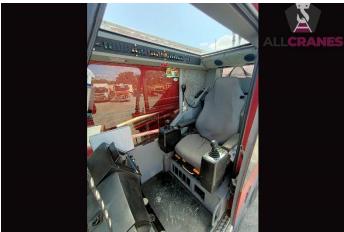

## Comments:

- Major Inspection valid to 2028
- Sump gasket replaced
- Clutch replaced, including flywheel
- Pressure plate friction disc and rear main seal
- A/C re-gassed and new compressor
- Steering sensor front axle replaced
- Suspension accumulators re-gassed and all lower track rods and wheel alignment
- Engine intake gaskets, injectors replaced
- Luff cylinder re-sealed
- Winch counterweight replaced winch 1