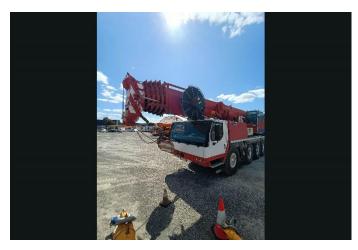

## Updated 17/10/2024

| Make       | Liebherr | Model             | LTM1095-5.1 | Tonnes    | 95t                    |
|------------|----------|-------------------|-------------|-----------|------------------------|
| Year       | 2007     | Kilometres        | 129,080     | Hours     | U – 14,658   L – 7,401 |
| Boom       | 58m      | Fly Jib           | 10.5-19m    | Tyres %   | 445/95R25 50%          |
| Crane Safe | Current  | Road Registration | Current ACT | Condition | Good                   |

## **Accessories:**

- Hooks: 3 (16t Single Sheave Hook, 63t Rams Head 3 Sheave Hook, Headache Ball)
- 7m Boom Insert
- Rear Aluminium Toolbox
- Dual Winches
- 23t Total Counterweight
- Telma Brake Fitted