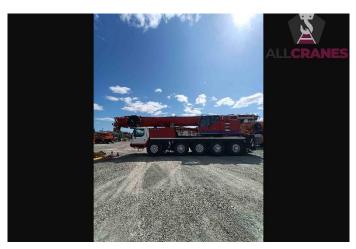

## Updated 17/10/2024

| Make       | Liebherr | Model             | LTM1095-5.1 | Tonnes    | 95t                    |
|------------|----------|-------------------|-------------|-----------|------------------------|
| Year       | 2007     | Kilometres        | 129,080     | Hours     | U – 14,658   L – 7,401 |
| Boom       | 58m      | Fly Jib           | 10.5-19m    | Tyres %   | 445/95R25 50%          |
| Crane Safe | Current  | Road Registration | Current ACT | Condition | Good                   |

## **Accessories:**

- Hooks: 3 (16t Single Sheave Hook, 63t Rams Head 3 Sheave Hook, Headache Ball)
- 7m Boom Insert
- Rear Aluminium Toolbox
- Dual Winches
- 23t Total Counterweight
- Telma Brake Fitted