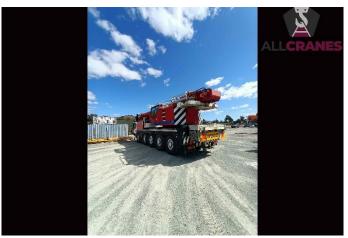

## Updated 17/10/2024

| Make       | Liebherr | Model             | LTM1095-5.1 | Tonnes    | 95t                    |
|------------|----------|-------------------|-------------|-----------|------------------------|
| Year       | 2007     | Kilometres        | 129,080     | Hours     | U – 14,658   L – 7,401 |
| Boom       | 58m      | Fly Jib           | 10.5-19m    | Tyres %   | 445/95R25 50%          |
| Crane Safe | Current  | Road Registration | Current ACT | Condition | Good                   |

## **Accessories:**

- Hooks: 3 (16t Single Sheave Hook, 63t Rams Head 3 Sheave Hook, Headache Ball)
- 7m Boom Insert
- Rear Aluminium Toolbox
- Dual Winches
- 23t Total Counterweight
- Telma Brake Fitted