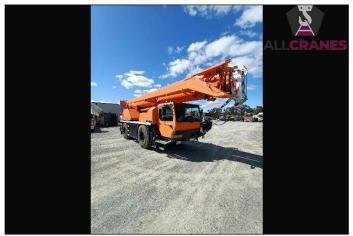

## Updated 16/10/2024

| Make       | Liebherr | Model             | LTM1040-2.1 | Tonnes    | 40t                    |
|------------|----------|-------------------|-------------|-----------|------------------------|
| Year       | 2009     | Kilometres        | 146,041     | Hours     | U - 6,214   L - 10,176 |
| Boom       | 35m      | Luffing Fly Jib   | 9.5m        | Tyres %   | 525/80R25 100%         |
| Crane Safe | Current  | Road Registration | Current ACT | Condition | Good                   |

| Accessor | ies: |
|----------|------|
|----------|------|

- Wrecking Ball Hook
- SWL 10T Single Sheeve Hook
- SWL 25T 3 Sheeve Hook
- Manual Luffing Fly 0°, 20°, 40°, 60°
- 6.5t Total Counterweight
- Rear Aluminium Toolbox