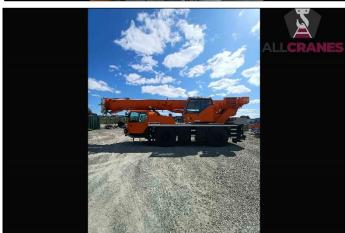

## Updated 16/10/2024

| Make       | Liebherr | Model             | LTM1040-2.1 | Tonnes    | 40t                    |
|------------|----------|-------------------|-------------|-----------|------------------------|
| Year       | 2009     | Kilometres        | 146,041     | Hours     | U - 6,214   L - 10,176 |
| Boom       | 35m      | Luffing Fly Jib   | 9.5m        | Tyres %   | 525/80R25 100%         |
| Crane Safe | Current  | Road Registration | Current ACT | Condition | Good                   |

| Accessor | ies: |
|----------|------|
|----------|------|

- Wrecking Ball Hook
- SWL 10T Single Sheeve Hook
- SWL 25T 3 Sheeve Hook
- Manual Luffing Fly 0°, 20°, 40°, 60°
- 6.5t Total Counterweight
- Rear Aluminium Toolbox