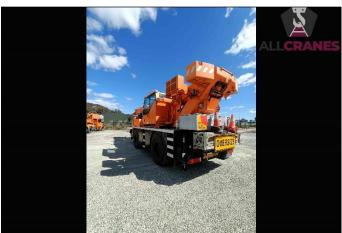

## Updated 16/10/2024

| Make       | Liebherr | Model             | LTM1040-2.1 | Tonnes    | 40t                    |
|------------|----------|-------------------|-------------|-----------|------------------------|
| Year       | 2009     | Kilometres        | 146,041     | Hours     | U - 6,214   L - 10,176 |
| Boom       | 35m      | Luffing Fly Jib   | 9.5m        | Tyres %   | 525/80R25 100%         |
| Crane Safe | Current  | Road Registration | Current ACT | Condition | Good                   |

| Accessor | ies: |
|----------|------|
|----------|------|

- Wrecking Ball Hook
- SWL 10T Single Sheeve Hook
- SWL 25T 3 Sheeve Hook
- Manual Luffing Fly 0°, 20°, 40°, 60°
- 6.5t Total Counterweight
- Rear Aluminium Toolbox