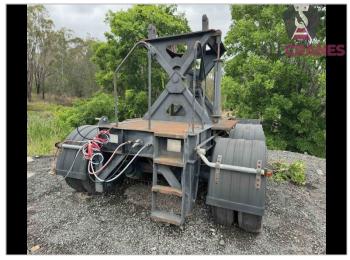

## **USED EQUIPMENT – ACCESSORIES**

ABN: 94 603 777 055

Updated 29/10/2024

| Make       | Tri-Axle Dolly | Model             | Baden | Tonnes    | N/A  |
|------------|----------------|-------------------|-------|-----------|------|
| Year       | TBA            | Kilometres        | N/A   | Tyres %   | Ok   |
| Crane Safe | N/A            | Road Registration | TBA   | Condition | Good |

| Accessories: | Comments:                                                                                 |
|--------------|-------------------------------------------------------------------------------------------|
|              | Airbag suspension with limiting chains so airbags don't overextend when lifting the Dolly |