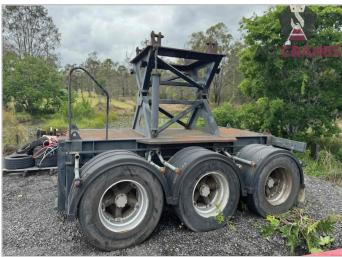

## **USED EQUIPMENT – ACCESSORIES**

ABN: 94 603 777 055

Updated 29/10/2024

| Make       | Tri-Axle Dolly | Model             | Baden | Tonnes    | N/A  |
|------------|----------------|-------------------|-------|-----------|------|
| Year       | TBA            | Kilometres        | N/A   | Tyres %   | Ok   |
| Crane Safe | N/A            | Road Registration | TBA   | Condition | Good |

| Accessories: | Comments:                                                                                 |
|--------------|-------------------------------------------------------------------------------------------|
|              | Airbag suspension with limiting chains so airbags don't overextend when lifting the Dolly |