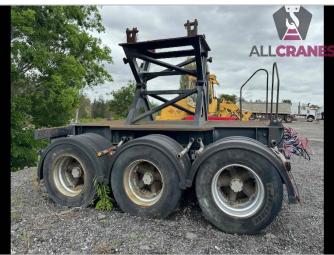

## **USED EQUIPMENT – ACCESSORIES**

ABN: 94 603 777 055

Updated 29/10/2024

| Make       | Tri-Axle Dolly | Model             | Baden | Tonnes    | N/A  |
|------------|----------------|-------------------|-------|-----------|------|
| Year       | TBA            | Kilometres        | N/A   | Tyres %   | Ok   |
| Crane Safe | N/A            | Road Registration | TBA   | Condition | Good |

| Accessories: | Comments:                                                                                 |
|--------------|-------------------------------------------------------------------------------------------|
|              | Airbag suspension with limiting chains so airbags don't overextend when lifting the Dolly |