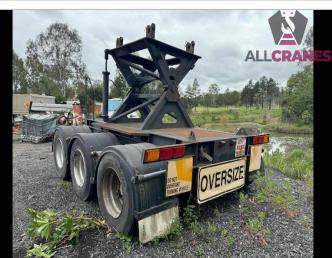

## **USED EQUIPMENT – ACCESSORIES**

ABN: 94 603 777 055

Updated 29/10/2024

| Make       | Tri-Axle Dolly | Model             | Baden | Tonnes    | N/A  |
|------------|----------------|-------------------|-------|-----------|------|
| Year       | TBA            | Kilometres        | N/A   | Tyres %   | Ok   |
| Crane Safe | N/A            | Road Registration | TBA   | Condition | Good |

| Accessories: | Comments:                                                                                 |
|--------------|-------------------------------------------------------------------------------------------|
|              | Airbag suspension with limiting chains so airbags don't overextend when lifting the Dolly |