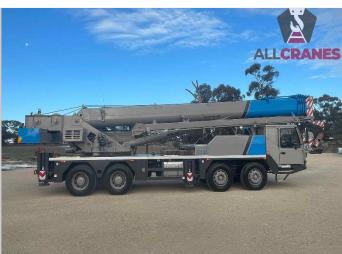

## Updated 26/09/2024

| Make       | Zoomlion | Model             | QY30V532.6Y | Tonnes    | 30t          |
|------------|----------|-------------------|-------------|-----------|--------------|
| Year       | 2017     | Kilometres        | 24,843      | Hours     | L - 2,232    |
| Boom       | 39.2m    | Fly Jib           | 8m          | Tyres     | 12R 22.5 80% |
| Crane Safe | Current  | Road Registration | Current SA  | Condition | Good         |

| Accessories:                                                                                                                   | Comments:                                                                                                                                                                              |  |  |
|--------------------------------------------------------------------------------------------------------------------------------|----------------------------------------------------------------------------------------------------------------------------------------------------------------------------------------|--|--|
| <ul> <li>Dual Winches</li> <li>2x Aluminium Rigging Boxes with Dunnage<br/>Blocks mounted on</li> <li>1x Hook (30t)</li> </ul> | <ul> <li>Rigging Gear can be Negotiated in Sale</li> <li>Stored in a Shed its Whole Life</li> <li>First Commissioned January 2018</li> <li>Major Inspection valid till 2028</li> </ul> |  |  |