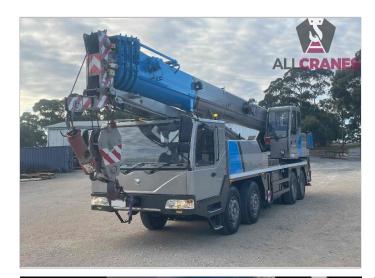

## Updated 26/09/2024

| Make       | Zoomlion | Model             | QY30V532.6Y | Tonnes    | 30t          |
|------------|----------|-------------------|-------------|-----------|--------------|
| Year       | 2017     | Kilometres        | 24,843      | Hours     | L - 2,232    |
| Boom       | 39.2m    | Fly Jib           | 8m          | Tyres     | 12R 22.5 80% |
| Crane Safe | Current  | Road Registration | Current SA  | Condition | Good         |

| Accessories:                                                                                                                   | Comments:                                                                                                                                                                              |  |  |
|--------------------------------------------------------------------------------------------------------------------------------|----------------------------------------------------------------------------------------------------------------------------------------------------------------------------------------|--|--|
| <ul> <li>Dual Winches</li> <li>2x Aluminium Rigging Boxes with Dunnage<br/>Blocks mounted on</li> <li>1x Hook (30t)</li> </ul> | <ul> <li>Rigging Gear can be Negotiated in Sale</li> <li>Stored in a Shed its Whole Life</li> <li>First Commissioned January 2018</li> <li>Major Inspection valid till 2028</li> </ul> |  |  |