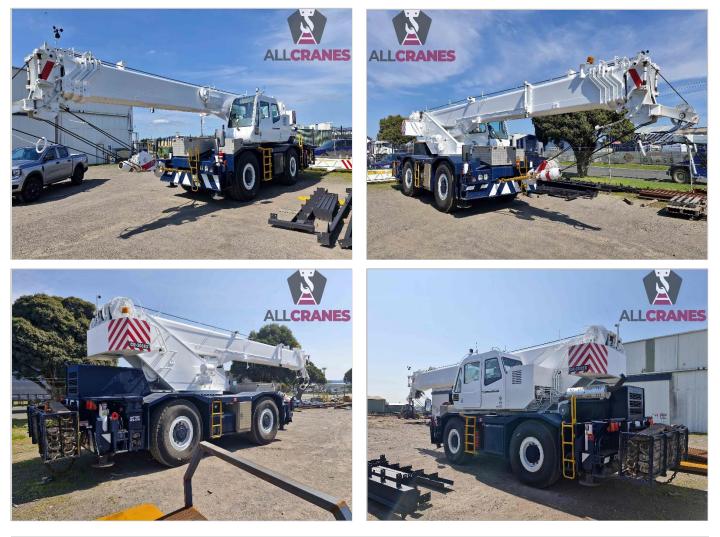

## **USED EQUIPMENT – ROUGH TERRAIN**

Updated 12/11/2024

| Make       | Tadano  | Model                    | GR300EX   | Tonnes    | 30t   |
|------------|---------|--------------------------|-----------|-----------|-------|
| Year       | 2007    | Kilometres               | 20,000    | Hours     | 5,556 |
| Boom       | 31m     | Fly Jib                  | 7.2-12.8m | Tyres     | 16.00 |
| Crane Safe | Current | <b>Road Registration</b> | N/A       | Condition | Good  |

| Accessories: |                         | Comments:                      |  |  |
|--------------|-------------------------|--------------------------------|--|--|
|              | • Hooks: 2 (3.9t & 30t) | Major Inspection valid to 2028 |  |  |