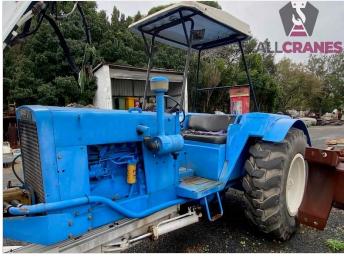

## **USED EQUIPMENT – TRACTOR CRANE**

ABN: 94 603 777 055

Updated 30/08/2024

| Make         | Warman | Model             | M-H | Tonnes    | 8t              |
|--------------|--------|-------------------|-----|-----------|-----------------|
| Year         | 1979   | Kilometres        | N/A | Hours     | N/A             |
| Transmission | N/A    | Boom              | 11m | Tyres %   | 14.00R20<br>50% |
| Crane Safe   | TBA    | Road Registration | TBA | Condition | Good            |

| Accessories: | Comments: |
|--------------|-----------|
| 8t Hook      |           |
|              |           |
|              |           |

DISCLAIMER. We have in preparing this document used our best endeavours to ensure the information contained is true and accurate but accept no responsibility and disclaim all liability in respect to any errors, omissions, inaccuracies or misstatements contained. Prospective purchasers should make their own enquiries to verify the information contained in this document. Machine may remain in service until sold and may accrue additional hours and kilometres.