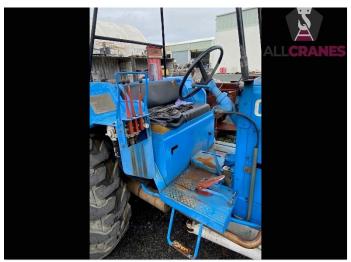

## **USED EQUIPMENT – TRACTOR CRANE**

ABN: 94 603 777 055

Updated 30/08/2024

| Make         | Warman | Model             | M-H | Tonnes    | 8t              |
|--------------|--------|-------------------|-----|-----------|-----------------|
| Year         | 1979   | Kilometres        | N/A | Hours     | N/A             |
| Transmission | N/A    | Boom              | 11m | Tyres %   | 14.00R20<br>50% |
| Crane Safe   | TBA    | Road Registration | TBA | Condition | Good            |

| Accessories: | Comments: |
|--------------|-----------|
| 8t Hook      |           |
|              |           |
|              |           |

DISCLAIMER. We have in preparing this document used our best endeavours to ensure the information contained is true and accurate but accept no responsibility and disclaim all liability in respect to any errors, omissions, inaccuracies or misstatements contained. Prospective purchasers should make their own enquiries to verify the information contained in this document. Machine may remain in service until sold and may accrue additional hours and kilometres.