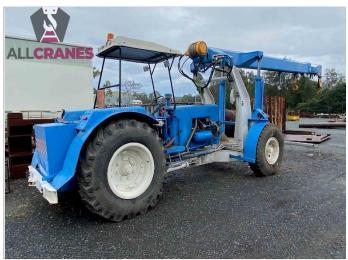

## **USED EQUIPMENT – TRACTOR CRANE**

ABN: 94 603 777 055

Updated 30/08/2024

| Make         | Warman | Model             | M-H | Tonnes    | 8t              |
|--------------|--------|-------------------|-----|-----------|-----------------|
| Year         | 1979   | Kilometres        | N/A | Hours     | N/A             |
| Transmission | N/A    | Boom              | 11m | Tyres %   | 14.00R20<br>50% |
| Crane Safe   | TBA    | Road Registration | TBA | Condition | Good            |

| Accessories: | Comments: |
|--------------|-----------|
| 8t Hook      |           |
|              |           |
|              |           |

DISCLAIMER. We have in preparing this document used our best endeavours to ensure the information contained is true and accurate but accept no responsibility and disclaim all liability in respect to any errors, omissions, inaccuracies or misstatements contained. Prospective purchasers should make their own enquiries to verify the information contained in this document. Machine may remain in service until sold and may accrue additional hours and kilometres.