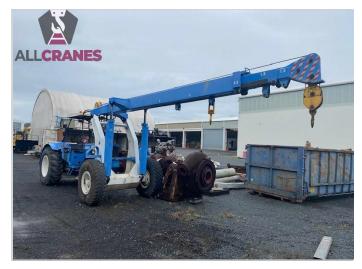

## **USED EQUIPMENT – TRACTOR CRANE**

ABN: 94 603 777 055

Updated 30/08/2024

| Make         | Warman | Model             | M-H | Tonnes    | 8t              |
|--------------|--------|-------------------|-----|-----------|-----------------|
| Year         | 1979   | Kilometres        | N/A | Hours     | N/A             |
| Transmission | N/A    | Boom              | 11m | Tyres %   | 14.00R20<br>50% |
| Crane Safe   | TBA    | Road Registration | TBA | Condition | Good            |

| Accessories: | Comments: |
|--------------|-----------|
| 8t Hook      |           |
|              |           |
|              |           |

DISCLAIMER. We have in preparing this document used our best endeavours to ensure the information contained is true and accurate but accept no responsibility and disclaim all liability in respect to any errors, omissions, inaccuracies or misstatements contained. Prospective purchasers should make their own enquiries to verify the information contained in this document. Machine may remain in service until sold and may accrue additional hours and kilometres.