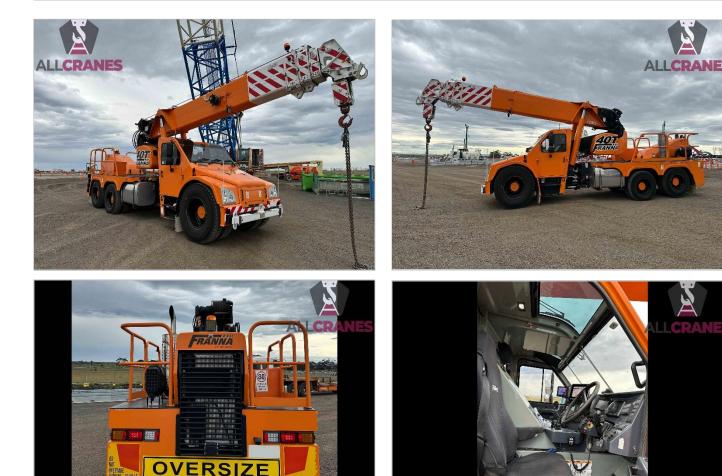

# **USED EQUIPMENT – PICK & CARRY**

Updated 23/08/2024

| Make         | Franna       | Model                    | AT40        | Tonnes    | 40t   |
|--------------|--------------|--------------------------|-------------|-----------|-------|
| Year         | 2020         | Kilometres               | 83,114      | Hours     | 9,500 |
| Transmission | Allison Auto | Engine Type              | Mercedes    | Tyres     | 70%   |
| Crane Safe   | Current      | <b>Road Registration</b> | Current QLD | Condition | Good  |

## Accessories:

- Hooks: 3 (16t, 25t & 30t)
- Rhino Hook
- 15t Spreader Bar
- Spare Wheel
- Hand Rails

DISCLAIMER. We have in preparing this document used our best endeavours to ensure the information contained is true and accurate but accept no responsibility and disclaim all liability in respect to any errors, omissions, inaccuracies or misstatements contained. Prospective purchasers should make their own enquiries to verify the information contained in this document. Machine may remain in service until sold and may accrue additional hours and kilometres.