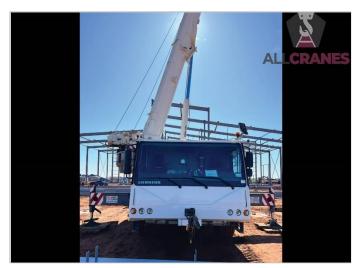

## Updated 10/04/2024

| Make       | Liebherr | Model             | LTM1095-5.1     | Tonnes    | 95t                                     |
|------------|----------|-------------------|-----------------|-----------|-----------------------------------------|
| Year       | 2009     | Kilometres        | 137,465 approx. | Hours     | U - 17,210 approx.<br>L - 7,710 approx. |
| Boom       | 58m      | Fly Jib           | 19m             | Tyres     | 20.5 / 80%                              |
| Crane Safe | Current  | Road Registration | Current SA      | Condition | Good                                    |

| Accessories:                                                                                                                                     | Comments:                      |
|--------------------------------------------------------------------------------------------------------------------------------------------------|--------------------------------|
| <ul> <li>Dual Winches</li> <li>Hooks: 3 (5.7t, 16t 1 sheave, 38.3t 3 sheave)</li> <li>23t Total Counterweight</li> <li>Rooster Sheave</li> </ul> | Major Inspection valid to 2030 |