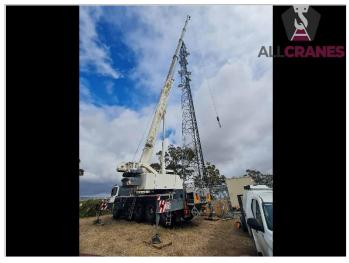

## Updated 10/04/2024

| Make       | Liebherr | Model             | LTM1095-5.1     | Tonnes    | 95t                                     |
|------------|----------|-------------------|-----------------|-----------|-----------------------------------------|
| Year       | 2009     | Kilometres        | 137,465 approx. | Hours     | U - 17,210 approx.<br>L - 7,710 approx. |
| Boom       | 58m      | Fly Jib           | 19m             | Tyres     | 20.5 / 80%                              |
| Crane Safe | Current  | Road Registration | Current SA      | Condition | Good                                    |

| Accessories:                                                                                                                                     | Comments:                      |
|--------------------------------------------------------------------------------------------------------------------------------------------------|--------------------------------|
| <ul> <li>Dual Winches</li> <li>Hooks: 3 (5.7t, 16t 1 sheave, 38.3t 3 sheave)</li> <li>23t Total Counterweight</li> <li>Rooster Sheave</li> </ul> | Major Inspection valid to 2030 |