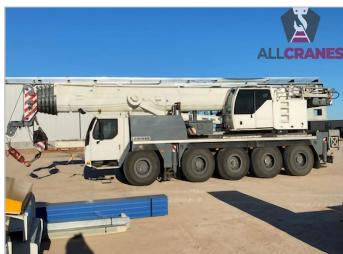

## Updated 10/04/2024

| Make       | Liebherr | Model             | LTM1095-5.1     | Tonnes    | 95t                                     |
|------------|----------|-------------------|-----------------|-----------|-----------------------------------------|
| Year       | 2009     | Kilometres        | 137,465 approx. | Hours     | U - 17,210 approx.<br>L - 7,710 approx. |
| Boom       | 58m      | Fly Jib           | 19m             | Tyres     | 20.5 / 80%                              |
| Crane Safe | Current  | Road Registration | Current SA      | Condition | Good                                    |

| Accessories:                                                                                                                                     | Comments:                      |
|--------------------------------------------------------------------------------------------------------------------------------------------------|--------------------------------|
| <ul> <li>Dual Winches</li> <li>Hooks: 3 (5.7t, 16t 1 sheave, 38.3t 3 sheave)</li> <li>23t Total Counterweight</li> <li>Rooster Sheave</li> </ul> | Major Inspection valid to 2030 |