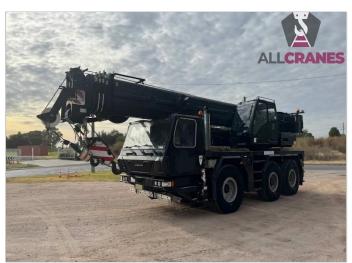

## Updated 18/09/2024

| Make       | Grove   | Model             | GMK3055     | Tonnes    | 55t                      |
|------------|---------|-------------------|-------------|-----------|--------------------------|
| Year       | 2004    | Kilometres        | 79,470      | Hours     | U - 10,570<br>L – 13,686 |
| Boom       | 43m     | Fly Jib           | 15m         | Tyres %   | 395/R25 - 70%            |
| Crane Safe | Current | Road Registration | Current NSW | Condition | Good                     |

| Accessories:                                                                                                                                         | Comments:                         |  |  |
|------------------------------------------------------------------------------------------------------------------------------------------------------|-----------------------------------|--|--|
| <ul> <li>Dual Winches</li> <li>Hooks: 3 (35.5t 3 Sheave, 10.2t Single Sheave &amp; 5.1t Headache Ball)</li> <li>3m Heavy Lift Fly Section</li> </ul> | Major Inspection valid to 08/2034 |  |  |