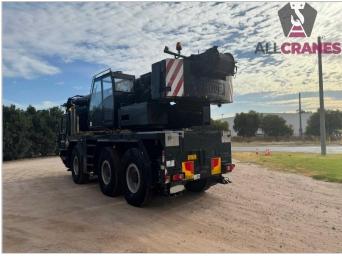

## Updated 18/09/2024

| Make       | Grove   | Model             | GMK3055     | Tonnes    | 55t                      |
|------------|---------|-------------------|-------------|-----------|--------------------------|
| Year       | 2004    | Kilometres        | 79,470      | Hours     | U - 10,570<br>L – 13,686 |
| Boom       | 43m     | Fly Jib           | 15m         | Tyres %   | 395/R25 - 70%            |
| Crane Safe | Current | Road Registration | Current NSW | Condition | Good                     |

| Accessories:                                                                                                                                         | Comments:                         |  |  |
|------------------------------------------------------------------------------------------------------------------------------------------------------|-----------------------------------|--|--|
| <ul> <li>Dual Winches</li> <li>Hooks: 3 (35.5t 3 Sheave, 10.2t Single Sheave &amp; 5.1t Headache Ball)</li> <li>3m Heavy Lift Fly Section</li> </ul> | Major Inspection valid to 08/2034 |  |  |