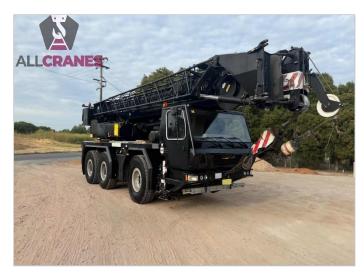

## Updated 18/09/2024

| Make       | Grove   | Model             | GMK3055     | Tonnes    | 55t                      |
|------------|---------|-------------------|-------------|-----------|--------------------------|
| Year       | 2004    | Kilometres        | 79,470      | Hours     | U - 10,570<br>L – 13,686 |
| Boom       | 43m     | Fly Jib           | 15m         | Tyres %   | 395/R25 - 70%            |
| Crane Safe | Current | Road Registration | Current NSW | Condition | Good                     |

| Accessories:                                                                                                                                         | Comments:                         |  |  |
|------------------------------------------------------------------------------------------------------------------------------------------------------|-----------------------------------|--|--|
| <ul> <li>Dual Winches</li> <li>Hooks: 3 (35.5t 3 Sheave, 10.2t Single Sheave &amp; 5.1t Headache Ball)</li> <li>3m Heavy Lift Fly Section</li> </ul> | Major Inspection valid to 08/2034 |  |  |