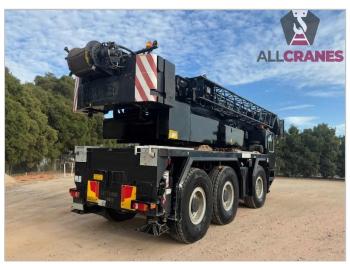

## Updated 18/09/2024

| Make       | Grove   | Model             | GMK3055     | Tonnes    | 55t                      |
|------------|---------|-------------------|-------------|-----------|--------------------------|
| Year       | 2004    | Kilometres        | 79,470      | Hours     | U - 10,570<br>L – 13,686 |
| Boom       | 43m     | Fly Jib           | 15m         | Tyres %   | 395/R25 - 70%            |
| Crane Safe | Current | Road Registration | Current NSW | Condition | Good                     |

| Accessories:                                                                                                                                         | Comments:                         |  |  |
|------------------------------------------------------------------------------------------------------------------------------------------------------|-----------------------------------|--|--|
| <ul> <li>Dual Winches</li> <li>Hooks: 3 (35.5t 3 Sheave, 10.2t Single Sheave &amp; 5.1t Headache Ball)</li> <li>3m Heavy Lift Fly Section</li> </ul> | Major Inspection valid to 08/2034 |  |  |