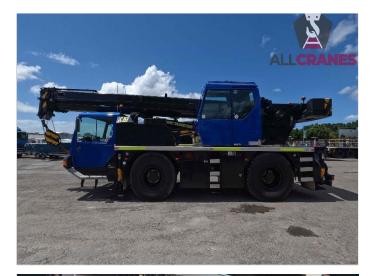

## Updated 22/05/2024

| Make       | Liebherr | Model             | LTM1030-2   | Tonnes    | 30t                     |
|------------|----------|-------------------|-------------|-----------|-------------------------|
| Year       | 2003     | Kilometres        | 126,481     | Hours     | U – 8,789<br>L – 15,682 |
| Boom       | 30m      | Fly Jib           | 8.6-15m     | Tyres %   | 20.5R25                 |
| Crane Safe | Current  | Road Registration | Current QLD | Condition | Good                    |

| Accessories:                                                | Comments:                         |  |
|-------------------------------------------------------------|-----------------------------------|--|
| <ul><li>2x Hooks</li><li>Fly Jib</li><li>1x Winch</li></ul> | Major Inspection Valid until 2028 |  |
|                                                             |                                   |  |