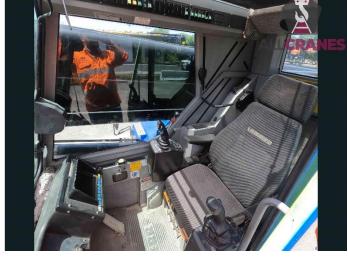

## Updated 22/05/2024

| Make       | Liebherr | Model             | LTM1030-2   | Tonnes    | 30t                     |
|------------|----------|-------------------|-------------|-----------|-------------------------|
| Year       | 2003     | Kilometres        | 126,481     | Hours     | U – 8,789<br>L – 15,682 |
| Boom       | 30m      | Fly Jib           | 8.6-15m     | Tyres %   | 20.5R25                 |
| Crane Safe | Current  | Road Registration | Current QLD | Condition | Good                    |

| Accessories:                                                | Comments:                         |  |
|-------------------------------------------------------------|-----------------------------------|--|
| <ul><li>2x Hooks</li><li>Fly Jib</li><li>1x Winch</li></ul> | Major Inspection Valid until 2028 |  |
|                                                             |                                   |  |