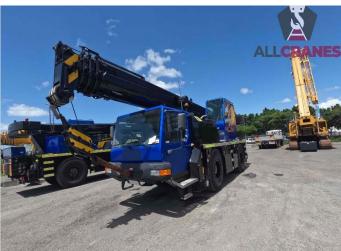

## Updated 22/05/2024

| Make       | Liebherr | Model             | LTM1030-2   | Tonnes    | 30t                     |
|------------|----------|-------------------|-------------|-----------|-------------------------|
| Year       | 2003     | Kilometres        | 126,481     | Hours     | U – 8,789<br>L – 15,682 |
| Boom       | 30m      | Fly Jib           | 8.6-15m     | Tyres %   | 20.5R25                 |
| Crane Safe | Current  | Road Registration | Current QLD | Condition | Good                    |

| Accessories:                                                | Comments:                         |  |
|-------------------------------------------------------------|-----------------------------------|--|
| <ul><li>2x Hooks</li><li>Fly Jib</li><li>1x Winch</li></ul> | Major Inspection Valid until 2028 |  |
|                                                             |                                   |  |