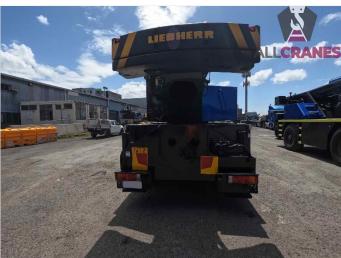

## Updated 22/05/2024

| Make       | Liebherr | Model             | LTM1030-2   | Tonnes    | 30t                     |
|------------|----------|-------------------|-------------|-----------|-------------------------|
| Year       | 2003     | Kilometres        | 126,481     | Hours     | U – 8,789<br>L – 15,682 |
| Boom       | 30m      | Fly Jib           | 8.6-15m     | Tyres %   | 20.5R25                 |
| Crane Safe | Current  | Road Registration | Current QLD | Condition | Good                    |

| Accessories:                                                | Comments:                         |  |
|-------------------------------------------------------------|-----------------------------------|--|
| <ul><li>2x Hooks</li><li>Fly Jib</li><li>1x Winch</li></ul> | Major Inspection Valid until 2028 |  |
|                                                             |                                   |  |