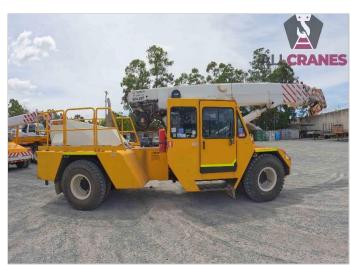

## **USED EQUIPMENT – PICK & CARRY**

ABN: 94 603 777 055

Updated 19/03/2024

| Make         | Franna  | Model             | MAC25       | Tonnes    | 25t    |
|--------------|---------|-------------------|-------------|-----------|--------|
| Year         | 2006    | Kilometres        | 168,461     | Hours     | 20,043 |
| Transmission | Alison  | Engine Type       | Mercedes    | Tyres     | 70%    |
| Crane Safe   | Current | Road Registration | Current QLD | Condition | Good   |

| Accessories:                                                                         | Comments:                      |
|--------------------------------------------------------------------------------------|--------------------------------|
| <ul><li>Rhino Hook</li><li>1x Hook</li><li>Spreader Bar</li><li>Hand Rails</li></ul> | Major Inspection valid to 2028 |