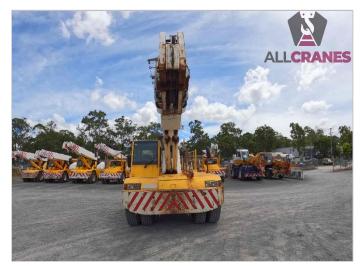

## **USED EQUIPMENT – PICK & CARRY**

ABN: 94 603 777 055

Updated 19/03/2024

| Make         | Franna  | Model             | MAC25       | Tonnes    | 25t    |
|--------------|---------|-------------------|-------------|-----------|--------|
| Year         | 2006    | Kilometres        | 168,461     | Hours     | 20,043 |
| Transmission | Alison  | Engine Type       | Mercedes    | Tyres     | 70%    |
| Crane Safe   | Current | Road Registration | Current QLD | Condition | Good   |