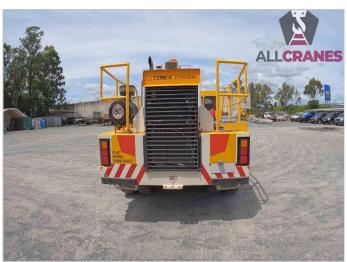

## **USED EQUIPMENT – PICK & CARRY**

ABN: 94 603 777 055

Updated 19/03/2024

| Make         | Franna  | Model             | MAC25       | Tonnes    | 25t    |
|--------------|---------|-------------------|-------------|-----------|--------|
| Year         | 2006    | Kilometres        | 168,461     | Hours     | 20,043 |
| Transmission | Alison  | Engine Type       | Mercedes    | Tyres     | 70%    |
| Crane Safe   | Current | Road Registration | Current QLD | Condition | Good   |

| Accessories:                                                                         | Comments:                      |
|--------------------------------------------------------------------------------------|--------------------------------|
| <ul><li>Rhino Hook</li><li>1x Hook</li><li>Spreader Bar</li><li>Hand Rails</li></ul> | Major Inspection valid to 2028 |