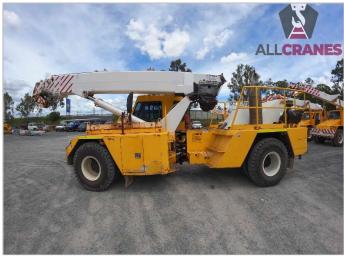

## **USED EQUIPMENT – PICK & CARRY**

ABN: 94 603 777 055

Updated 19/03/2024

| Make         | Franna  | Model             | MAC25       | Tonnes    | 25t    |
|--------------|---------|-------------------|-------------|-----------|--------|
| Year         | 2006    | Kilometres        | 168,461     | Hours     | 20,043 |
| Transmission | Alison  | Engine Type       | Mercedes    | Tyres     | 70%    |
| Crane Safe   | Current | Road Registration | Current QLD | Condition | Good   |

| Accessories:                                                                         | Comments:                      |
|--------------------------------------------------------------------------------------|--------------------------------|
| <ul><li>Rhino Hook</li><li>1x Hook</li><li>Spreader Bar</li><li>Hand Rails</li></ul> | Major Inspection valid to 2028 |