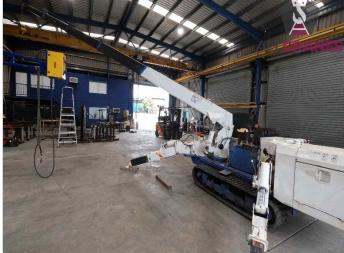

## **USED EQUIPMENT – MINI CRAWLER**

ABN: 94 603 777 055

Updated 12/03/2024

| Make       | Maeda   | Model   | MC355C        | Tonnes          | 3.2t   |
|------------|---------|---------|---------------|-----------------|--------|
| Year       | 1997    | Hours   | 2,825         | Tracks          | Rubber |
| Boom       | 13m     | Fly Jib | N/A           | Track Condition | Good   |
| Crane Safe | Current | Hooks   | 1 Hook (2.9t) | Condition       | Good   |