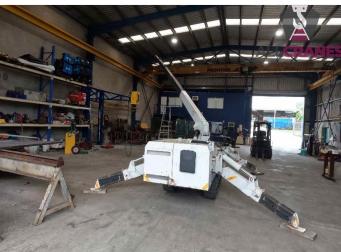

## **USED EQUIPMENT – MINI CRAWLER**

ABN: 94 603 777 055

Updated 12/03/2024

| Make       | Maeda   | Model   | MC355C        | Tonnes          | 3.2t   |
|------------|---------|---------|---------------|-----------------|--------|
| Year       | 1997    | Hours   | 2,825         | Tracks          | Rubber |
| Boom       | 13m     | Fly Jib | N/A           | Track Condition | Good   |
| Crane Safe | Current | Hooks   | 1 Hook (2.9t) | Condition       | Good   |