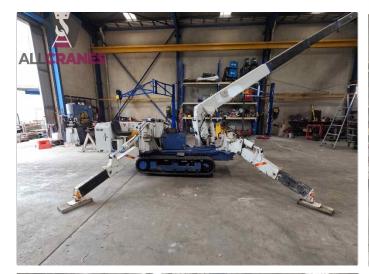

## **USED EQUIPMENT – MINI CRAWLER**

ABN: 94 603 777 055

Updated 12/03/2024

| Make       | Maeda   | Model   | MC355C        | Tonnes          | 3.2t   |
|------------|---------|---------|---------------|-----------------|--------|
| Year       | 1997    | Hours   | 2,825         | Tracks          | Rubber |
| Boom       | 13m     | Fly Jib | N/A           | Track Condition | Good   |
| Crane Safe | Current | Hooks   | 1 Hook (2.9t) | Condition       | Good   |