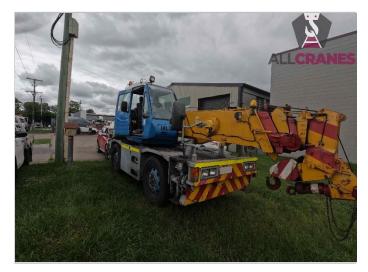

## Updated 19/06/2024

| Make       | Tadano  | Model             | GR120N-1 | Tonnes    | 12t  |
|------------|---------|-------------------|----------|-----------|------|
| Year       | 2004    | Kilometres        | TBA      | Hours     | TBA  |
| Boom       | 23.8m   | Fly Jib           | 5.5m     | Hooks     | 2    |
| Crane Safe | Expired | Road Registration | Expired  | Condition | Good |

| Accessories:      | Comments: |  |  |
|-------------------|-----------|--|--|
| X Type Outriggers |           |  |  |
|                   |           |  |  |
|                   |           |  |  |
|                   |           |  |  |