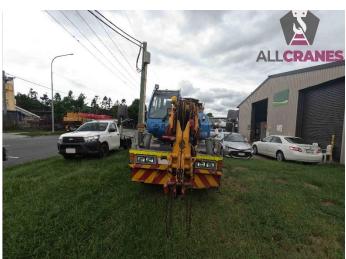

## Updated 19/06/2024

| Make       | Tadano  | Model             | GR120N-1 | Tonnes    | 12t  |
|------------|---------|-------------------|----------|-----------|------|
| Year       | 2004    | Kilometres        | TBA      | Hours     | TBA  |
| Boom       | 23.8m   | Fly Jib           | 5.5m     | Hooks     | 2    |
| Crane Safe | Expired | Road Registration | Expired  | Condition | Good |

| Accessories:      | Comments: |  |  |
|-------------------|-----------|--|--|
| X Type Outriggers |           |  |  |
|                   |           |  |  |
|                   |           |  |  |
|                   |           |  |  |