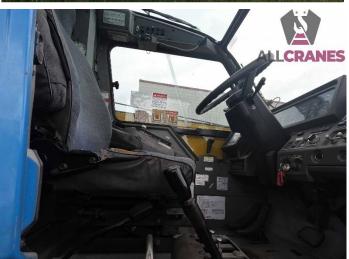

## Updated 19/06/2024

| Make       | Tadano  | Model             | GR120N-1 | Tonnes    | 12t  |
|------------|---------|-------------------|----------|-----------|------|
| Year       | 2004    | Kilometres        | TBA      | Hours     | TBA  |
| Boom       | 23.8m   | Fly Jib           | 5.5m     | Hooks     | 2    |
| Crane Safe | Expired | Road Registration | Expired  | Condition | Good |

| Accessories:      | Comments: |  |  |
|-------------------|-----------|--|--|
| X Type Outriggers |           |  |  |
|                   |           |  |  |
|                   |           |  |  |
|                   |           |  |  |