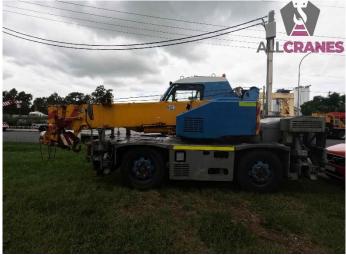

## Updated 19/06/2024

| Make       | Tadano  | Model             | GR120N-1 | Tonnes    | 12t  |
|------------|---------|-------------------|----------|-----------|------|
| Year       | 2004    | Kilometres        | TBA      | Hours     | TBA  |
| Boom       | 23.8m   | Fly Jib           | 5.5m     | Hooks     | 2    |
| Crane Safe | Expired | Road Registration | Expired  | Condition | Good |

| Accessories:      | Comments: |  |  |
|-------------------|-----------|--|--|
| X Type Outriggers |           |  |  |
|                   |           |  |  |
|                   |           |  |  |
|                   |           |  |  |