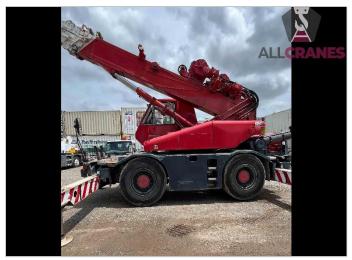

## Updated 15/05/2024

| Make       | Kobelco | Model             | RK160-2     | Tonnes    | 16t                |
|------------|---------|-------------------|-------------|-----------|--------------------|
| Year       | 1996    | Kilometres        | 140,968     | Hours     | 22,937             |
| Boom       | 25m     | Fly Jib           | 3.2m        | Tyres     | 445/80R25 –<br>50% |
| Crane Safe | Expired | Road Registration | Current QLD | Condition | Good               |

| Accessories:                                         | Comments:     |  |  |
|------------------------------------------------------|---------------|--|--|
| <ul><li>H Type Outriggers</li><li>1x Winch</li></ul> | • 10 year due |  |  |
|                                                      |               |  |  |