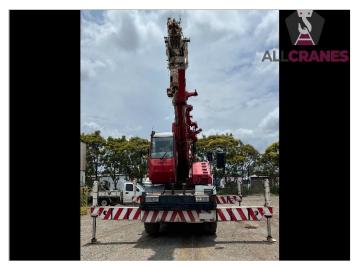

## Updated 15/05/2024

| Make       | Kobelco | Model             | RK160-2     | Tonnes    | 16t                |
|------------|---------|-------------------|-------------|-----------|--------------------|
| Year       | 1996    | Kilometres        | 140,968     | Hours     | 22,937             |
| Boom       | 25m     | Fly Jib           | 3.2m        | Tyres     | 445/80R25 –<br>50% |
| Crane Safe | Expired | Road Registration | Current QLD | Condition | Good               |

| Accessories:                                         | Comments:     |  |  |
|------------------------------------------------------|---------------|--|--|
| <ul><li>H Type Outriggers</li><li>1x Winch</li></ul> | • 10 year due |  |  |
|                                                      |               |  |  |