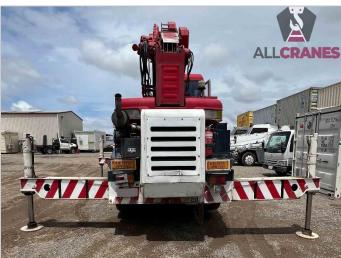

## Updated 15/05/2024

| Make       | Kobelco | Model             | RK160-2     | Tonnes    | 16t                |
|------------|---------|-------------------|-------------|-----------|--------------------|
| Year       | 1996    | Kilometres        | 140,968     | Hours     | 22,937             |
| Boom       | 25m     | Fly Jib           | 3.2m        | Tyres     | 445/80R25 –<br>50% |
| Crane Safe | Expired | Road Registration | Current QLD | Condition | Good               |

| Accessories:                                         | Comments:     |  |  |
|------------------------------------------------------|---------------|--|--|
| <ul><li>H Type Outriggers</li><li>1x Winch</li></ul> | • 10 year due |  |  |
|                                                      |               |  |  |