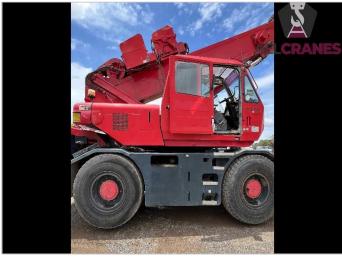

## Updated 15/05/2024

| Make       | Kobelco | Model             | RK160-2     | Tonnes    | 16t                |
|------------|---------|-------------------|-------------|-----------|--------------------|
| Year       | 1996    | Kilometres        | 140,968     | Hours     | 22,937             |
| Boom       | 25m     | Fly Jib           | 3.2m        | Tyres     | 445/80R25 –<br>50% |
| Crane Safe | Expired | Road Registration | Current QLD | Condition | Good               |

| Accessories:                                         | Comments:     |  |  |
|------------------------------------------------------|---------------|--|--|
| <ul><li>H Type Outriggers</li><li>1x Winch</li></ul> | • 10 year due |  |  |
|                                                      |               |  |  |