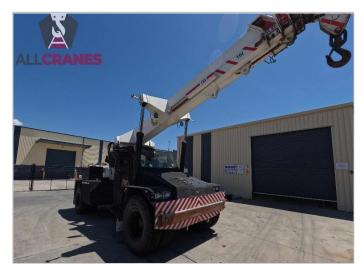

## Updated 19/06/2024

| Make         | Franna  | Model             | AT18        | Tonnes    | 18t   |
|--------------|---------|-------------------|-------------|-----------|-------|
| Year         | 1999    | Kilometres        | 38,470      | Hours     | 3,471 |
| Transmission | Alison  | Engine Type       | Hino        | Tyres %   | 60%   |
| Crane Safe   | Expired | Road Registration | Current QLD | Condition | Good  |

| Accessories:                                                                         | Comments:                                                                                                                                                                             |
|--------------------------------------------------------------------------------------|---------------------------------------------------------------------------------------------------------------------------------------------------------------------------------------|
| <ul><li>Rhino Hook</li><li>Spreader Bar</li><li>Hooks: 2 (12.6t &amp; 25t)</li></ul> | <ul> <li>Major Inspection valid to 2026</li> <li>New starter motor installed August 2023</li> <li>New bleeder valves and pull chains for the air tanks installed July 2023</li> </ul> |