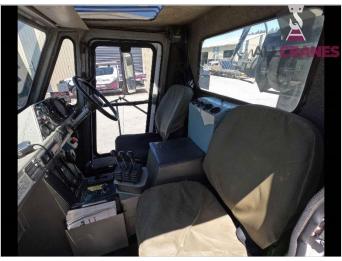

## Updated 19/06/2024

| Make         | Franna  | Model             | AT18        | Tonnes    | 18t   |
|--------------|---------|-------------------|-------------|-----------|-------|
| Year         | 1999    | Kilometres        | 38,470      | Hours     | 3,471 |
| Transmission | Alison  | Engine Type       | Hino        | Tyres %   | 60%   |
| Crane Safe   | Expired | Road Registration | Current QLD | Condition | Good  |

| Accessories:                                                                         | Comments:                                                                                                                                                                             |
|--------------------------------------------------------------------------------------|---------------------------------------------------------------------------------------------------------------------------------------------------------------------------------------|
| <ul><li>Rhino Hook</li><li>Spreader Bar</li><li>Hooks: 2 (12.6t &amp; 25t)</li></ul> | <ul> <li>Major Inspection valid to 2026</li> <li>New starter motor installed August 2023</li> <li>New bleeder valves and pull chains for the air tanks installed July 2023</li> </ul> |