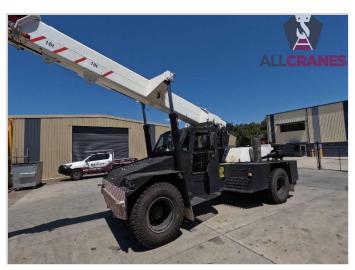

## Updated 19/06/2024

| Make         | Franna  | Model             | AT18        | Tonnes    | 18t   |
|--------------|---------|-------------------|-------------|-----------|-------|
| Year         | 1999    | Kilometres        | 38,470      | Hours     | 3,471 |
| Transmission | Alison  | Engine Type       | Hino        | Tyres %   | 60%   |
| Crane Safe   | Expired | Road Registration | Current QLD | Condition | Good  |

| Accessories:                                                                         | Comments:                                                                                                                                                                             |
|--------------------------------------------------------------------------------------|---------------------------------------------------------------------------------------------------------------------------------------------------------------------------------------|
| <ul><li>Rhino Hook</li><li>Spreader Bar</li><li>Hooks: 2 (12.6t &amp; 25t)</li></ul> | <ul> <li>Major Inspection valid to 2026</li> <li>New starter motor installed August 2023</li> <li>New bleeder valves and pull chains for the air tanks installed July 2023</li> </ul> |