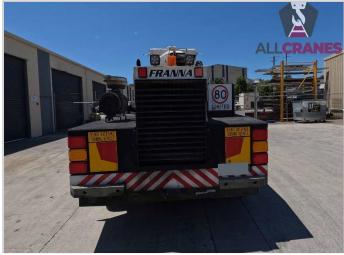

## Updated 19/06/2024

| Make         | Franna  | Model             | AT18        | Tonnes    | 18t   |
|--------------|---------|-------------------|-------------|-----------|-------|
| Year         | 1999    | Kilometres        | 38,470      | Hours     | 3,471 |
| Transmission | Alison  | Engine Type       | Hino        | Tyres %   | 60%   |
| Crane Safe   | Expired | Road Registration | Current QLD | Condition | Good  |

| Accessories:                                                                         | Comments:                                                                                                                                                                             |
|--------------------------------------------------------------------------------------|---------------------------------------------------------------------------------------------------------------------------------------------------------------------------------------|
| <ul><li>Rhino Hook</li><li>Spreader Bar</li><li>Hooks: 2 (12.6t &amp; 25t)</li></ul> | <ul> <li>Major Inspection valid to 2026</li> <li>New starter motor installed August 2023</li> <li>New bleeder valves and pull chains for the air tanks installed July 2023</li> </ul> |