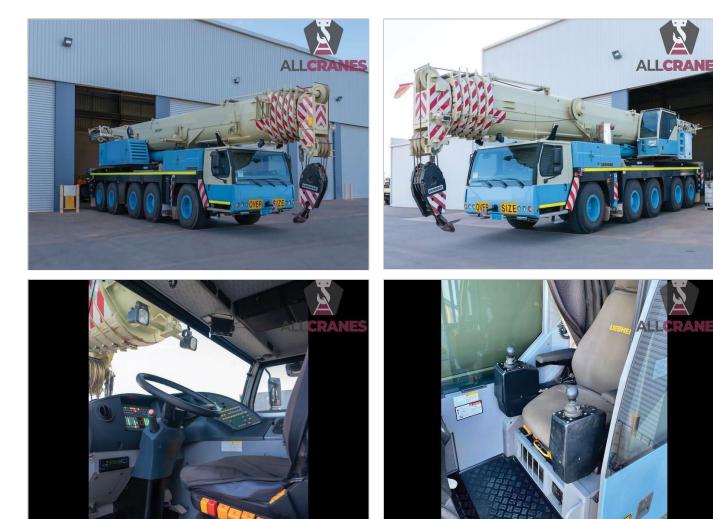

## **USED EQUIPMENT – ALL TERRAIN**

Updated 9/01/2025

| Make       | Liebherr | Model                    | LTM1220-5.2     | Tonnes    | 220T                   |
|------------|----------|--------------------------|-----------------|-----------|------------------------|
| Year       | 2012     | Kilometres               | 145,973         | Hours     | U – 4,019<br>L – 3,862 |
| Boom       | 60m      | Fly Jib                  | 22m + 7m insert | Tyres     | 20.5                   |
| Crane Safe | Current  | <b>Road Registration</b> | Current WA      | Condition | Good                   |

## Accessories:

- Dual Winches
- 22m Double swing around mechanical fly + 7m insert
- Hooks: 3 (3 sheave, 5 sheave & headache ball)
- 74t Counterweight
- 6 Axle skel trailer to suit 54t counterweight (additional cost & negotiable)
- Spare Tyre
- Dolly

**Comments:** 

• 10 year inspection valid to 2033 (Just completed by Baden NSW)

DISCLAIMER. We have in preparing this document used our best endeavours to ensure the information contained is true and accurate but accept no responsibility and disclaim all liability in respect to any errors, omissions, inaccuracies or misstatements contained. Prospective purchasers should make their own enquiries to verify the information contained in this document. Machine may remain in service until sold