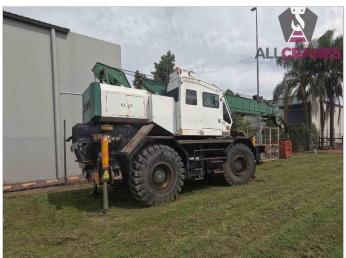

## Updated 10/05/2024

| Make       | Kato | Model             | KR20H          | Tonnes    | 20T  |
|------------|------|-------------------|----------------|-----------|------|
| Year       | 1982 | Kilometres        | 78,600 approx. | Hours     | TBA  |
| Boom       | 24m  | Fly Jib           | 6.5m           | Tyres %   | 70%  |
| Crane Safe | No   | Road Registration | Current QLD    | Condition | Fair |

| Accessories:                                                                            | Comments: |  |  |
|-----------------------------------------------------------------------------------------|-----------|--|--|
| <ul><li>Hooks: 2 (3.2t &amp; 20t)</li><li>Rooster Sheave</li><li>Dual Winches</li></ul> |           |  |  |