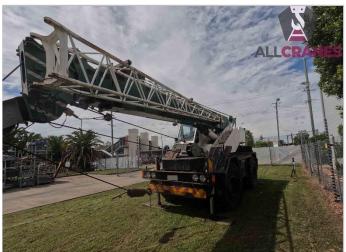

## Updated 10/05/2024

| Make       | Kato | Model             | KR20H          | Tonnes    | 20T  |
|------------|------|-------------------|----------------|-----------|------|
| Year       | 1982 | Kilometres        | 78,600 approx. | Hours     | TBA  |
| Boom       | 24m  | Fly Jib           | 6.5m           | Tyres %   | 70%  |
| Crane Safe | No   | Road Registration | Current QLD    | Condition | Fair |

| Accessories:                                                                            | Comments: |  |  |
|-----------------------------------------------------------------------------------------|-----------|--|--|
| <ul><li>Hooks: 2 (3.2t &amp; 20t)</li><li>Rooster Sheave</li><li>Dual Winches</li></ul> |           |  |  |