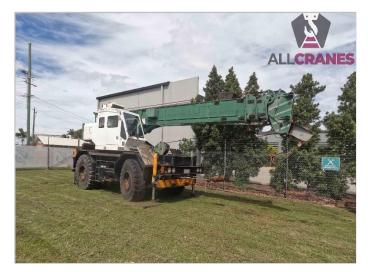

## Updated 10/05/2024

| Make       | Kato | Model             | KR20H          | Tonnes    | 20T  |
|------------|------|-------------------|----------------|-----------|------|
| Year       | 1982 | Kilometres        | 78,600 approx. | Hours     | TBA  |
| Boom       | 24m  | Fly Jib           | 6.5m           | Tyres %   | 70%  |
| Crane Safe | No   | Road Registration | Current QLD    | Condition | Fair |

| Accessories:                                                                            | Comments: |  |  |
|-----------------------------------------------------------------------------------------|-----------|--|--|
| <ul><li>Hooks: 2 (3.2t &amp; 20t)</li><li>Rooster Sheave</li><li>Dual Winches</li></ul> |           |  |  |