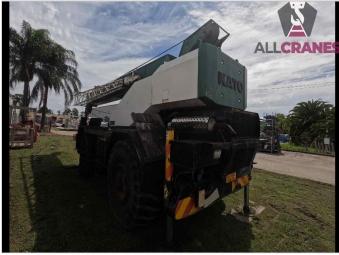

## Updated 10/05/2024

| Make       | Kato | Model             | KR20H          | Tonnes    | 20T  |
|------------|------|-------------------|----------------|-----------|------|
| Year       | 1982 | Kilometres        | 78,600 approx. | Hours     | TBA  |
| Boom       | 24m  | Fly Jib           | 6.5m           | Tyres %   | 70%  |
| Crane Safe | No   | Road Registration | Current QLD    | Condition | Fair |

| Accessories:                                                                            | Comments: |  |  |
|-----------------------------------------------------------------------------------------|-----------|--|--|
| <ul><li>Hooks: 2 (3.2t &amp; 20t)</li><li>Rooster Sheave</li><li>Dual Winches</li></ul> |           |  |  |