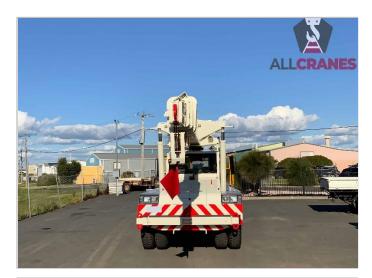

## **USED EQUIPMENT – PICK & CARRY**

ABN: 94 603 777 055

Updated 30/09/2024

| Make         | Franna      | Model             | AT20       | Tonnes    | 20T    |
|--------------|-------------|-------------------|------------|-----------|--------|
| Year         | 2010        | Kilometres        | 49,713     | Hours     | 14,279 |
| Transmission | Alison Auto | Engine Type       | Mercedes   | Tyres     | 70%    |
| Crane Safe   | Current     | Road Registration | Current WA | Condition | Good   |

| Accessories:                                                                                                                                    | Comments:                      |
|-------------------------------------------------------------------------------------------------------------------------------------------------|--------------------------------|
| <ul> <li>Spreader Bar</li> <li>Hand Rails</li> <li>Spare Wheel &amp; Carrier</li> <li>Rhino Hook</li> <li>Hooks: 2 (20t &amp; 16.8t)</li> </ul> | Major Inspection valid to 2031 |