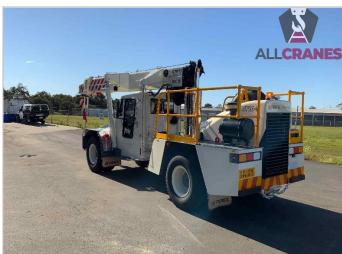

## **USED EQUIPMENT – PICK & CARRY**

ABN: 94 603 777 055

Updated 30/09/2024

| Make         | Franna      | Model             | AT20       | Tonnes    | 20T    |
|--------------|-------------|-------------------|------------|-----------|--------|
| Year         | 2010        | Kilometres        | 49,713     | Hours     | 14,279 |
| Transmission | Alison Auto | Engine Type       | Mercedes   | Tyres     | 70%    |
| Crane Safe   | Current     | Road Registration | Current WA | Condition | Good   |

| Accessories:                                                                                                                                    | Comments:                      |
|-------------------------------------------------------------------------------------------------------------------------------------------------|--------------------------------|
| <ul> <li>Spreader Bar</li> <li>Hand Rails</li> <li>Spare Wheel &amp; Carrier</li> <li>Rhino Hook</li> <li>Hooks: 2 (20t &amp; 16.8t)</li> </ul> | Major Inspection valid to 2031 |