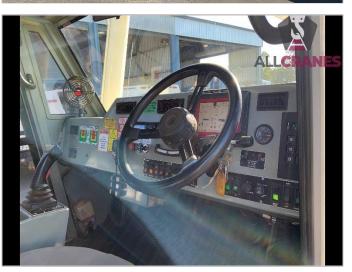

## **USED EQUIPMENT – PICK & CARRY**

ABN: 94 603 777 055

Updated 30/09/2024

| Make         | Franna      | Model             | AT20       | Tonnes    | 20T    |
|--------------|-------------|-------------------|------------|-----------|--------|
| Year         | 2010        | Kilometres        | 49,713     | Hours     | 14,279 |
| Transmission | Alison Auto | Engine Type       | Mercedes   | Tyres     | 70%    |
| Crane Safe   | Current     | Road Registration | Current WA | Condition | Good   |

| Accessories:                                                                                                                                    | Comments:                      |
|-------------------------------------------------------------------------------------------------------------------------------------------------|--------------------------------|
| <ul> <li>Spreader Bar</li> <li>Hand Rails</li> <li>Spare Wheel &amp; Carrier</li> <li>Rhino Hook</li> <li>Hooks: 2 (20t &amp; 16.8t)</li> </ul> | Major Inspection valid to 2031 |