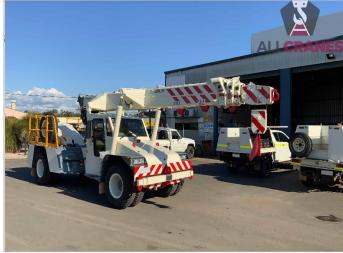

## **USED EQUIPMENT – PICK & CARRY**

ABN: 94 603 777 055

Updated 30/09/2024

| Make         | Franna      | Model             | AT20       | Tonnes    | 20T    |
|--------------|-------------|-------------------|------------|-----------|--------|
| Year         | 2010        | Kilometres        | 49,713     | Hours     | 14,279 |
| Transmission | Alison Auto | Engine Type       | Mercedes   | Tyres     | 70%    |
| Crane Safe   | Current     | Road Registration | Current WA | Condition | Good   |

| Accessories:                                                                                                                                    | Comments:                      |
|-------------------------------------------------------------------------------------------------------------------------------------------------|--------------------------------|
| <ul> <li>Spreader Bar</li> <li>Hand Rails</li> <li>Spare Wheel &amp; Carrier</li> <li>Rhino Hook</li> <li>Hooks: 2 (20t &amp; 16.8t)</li> </ul> | Major Inspection valid to 2031 |