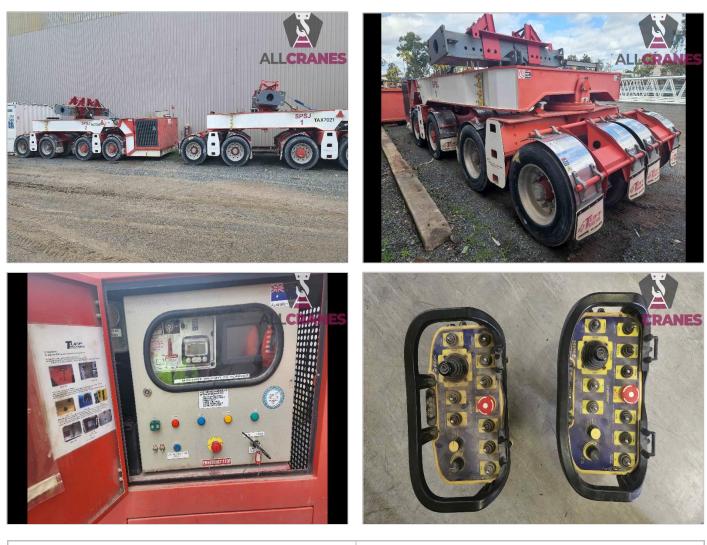

## **USED EQUIPMENT – TUFF TRAILERS**

ABN: 94 603 777 055

Updated 21/09/2022

| Make | Tuff Trailers | Model | SPSJ        | Tonnes | 80T (max each)               |
|------|---------------|-------|-------------|--------|------------------------------|
| Year | 2012          | Tyres | 445/50R22.5 | Hours  | SPSJ 1 – 315<br>SPSJ 2 - 338 |

| Accessories:       | Comments:                                                                                    |  |  |
|--------------------|----------------------------------------------------------------------------------------------|--|--|
| 2x Remote Controls | <ul> <li>Front Group Axles Steer</li> <li>Self-widening</li> <li>Fixed Suspension</li> </ul> |  |  |