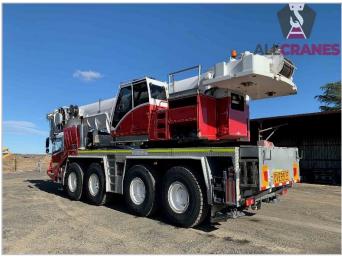

## Updated 22/08/2023

| Make       | Grove   | Model             | GMK4100     | Tonnes    | 100T   |
|------------|---------|-------------------|-------------|-----------|--------|
| Year       | 2007    | Kilometres        | 158,549     | Hours     | 16,699 |
| Boom       | 52m     | Fly Jib           | 10-17m      | Tyres     | 20.5   |
| Crane Safe | Current | Road Registration | Current QLD | Condition | Good   |

| Accessories:                                                                                     | Comments:                      |  |  |
|--------------------------------------------------------------------------------------------------|--------------------------------|--|--|
| <ul> <li>Dual Winches</li> <li>26t Counterweight</li> <li>Hooks: (1,3,5 Sheave Hooks)</li> </ul> | Major Inspection valid to 2027 |  |  |