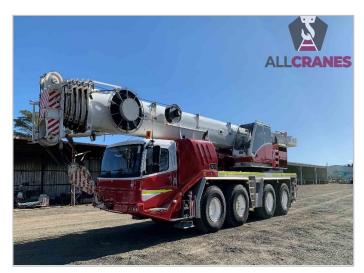

## Updated 22/08/2023

| Make       | Grove   | Model             | GMK4100     | Tonnes    | 100T   |
|------------|---------|-------------------|-------------|-----------|--------|
| Year       | 2007    | Kilometres        | 158,549     | Hours     | 16,699 |
| Boom       | 52m     | Fly Jib           | 10-17m      | Tyres     | 20.5   |
| Crane Safe | Current | Road Registration | Current QLD | Condition | Good   |

| Accessories:                                                                                     | Comments:                      |  |  |
|--------------------------------------------------------------------------------------------------|--------------------------------|--|--|
| <ul> <li>Dual Winches</li> <li>26t Counterweight</li> <li>Hooks: (1,3,5 Sheave Hooks)</li> </ul> | Major Inspection valid to 2027 |  |  |