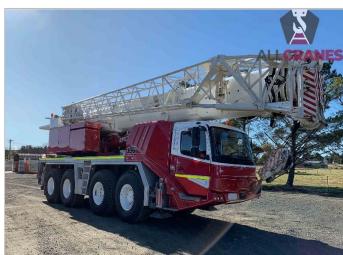

## Updated 22/08/2023

| Make       | Grove   | Model             | GMK4100     | Tonnes    | 100T   |
|------------|---------|-------------------|-------------|-----------|--------|
| Year       | 2007    | Kilometres        | 158,549     | Hours     | 16,699 |
| Boom       | 52m     | Fly Jib           | 10-17m      | Tyres     | 20.5   |
| Crane Safe | Current | Road Registration | Current QLD | Condition | Good   |

| Accessories:                                                                                     | Comments:                      |  |  |
|--------------------------------------------------------------------------------------------------|--------------------------------|--|--|
| <ul> <li>Dual Winches</li> <li>26t Counterweight</li> <li>Hooks: (1,3,5 Sheave Hooks)</li> </ul> | Major Inspection valid to 2027 |  |  |