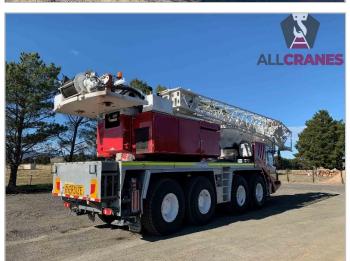

## Updated 22/08/2023

| Make       | Grove   | Model             | GMK4100     | Tonnes    | 100T   |
|------------|---------|-------------------|-------------|-----------|--------|
| Year       | 2007    | Kilometres        | 158,549     | Hours     | 16,699 |
| Boom       | 52m     | Fly Jib           | 10-17m      | Tyres     | 20.5   |
| Crane Safe | Current | Road Registration | Current QLD | Condition | Good   |

| Accessories:                                                                                     | Comments:                      |  |  |
|--------------------------------------------------------------------------------------------------|--------------------------------|--|--|
| <ul> <li>Dual Winches</li> <li>26t Counterweight</li> <li>Hooks: (1,3,5 Sheave Hooks)</li> </ul> | Major Inspection valid to 2027 |  |  |